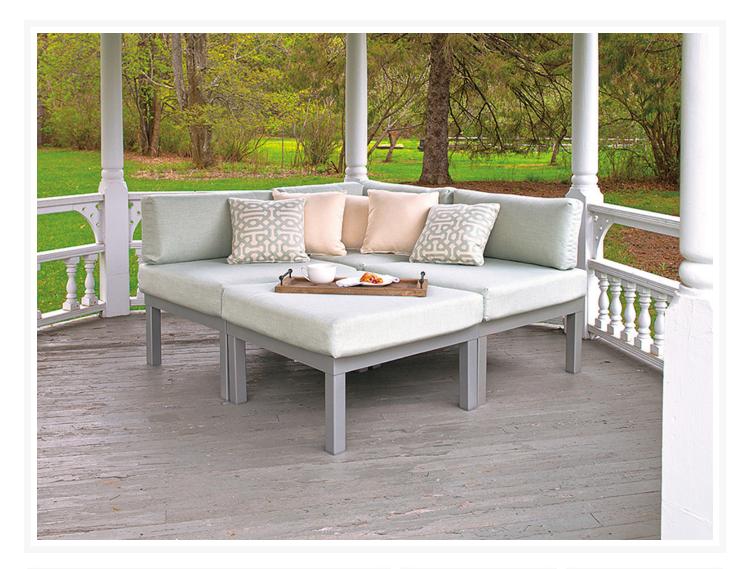

### Description

This Ashbee 4 Pc. Sectional Set by Telescope Casual lays the foundation for a full seating setup with a expansive seating space for lounging and relaxing. The Ashbee Sectional Collection features incredibly crisp and clean design. The modern styled frame is constructed of squared and solid wrought aluminum and available with an array of exciting cushion fabrics. The corner ottoman can even be separated, for a more conventional three-seat setup.

Includes

- One (1) Ashbee Corner Section
- Two (2) Ashbee Middle Section
- One (1) Ashbee Ottoman
- Four (4) sectional clips

#### Dimensions

- Corner Section: 30"W x 30"D x 33"H (32 lbs.)
- Middle Section: 28.5"W x 30"D x 33"H (28 lbs.)
- Ottoman: 28.5"W x 28.5"D x 20"H (23 lbs.)
- Seat Height: 20"