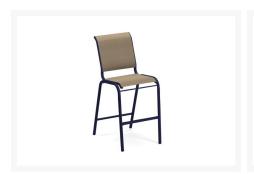

## **Short Description**

The Reliance Bar Side Chair (8L9) by Telescope Casual is at home in any residence but built with the durability the contract customer demands.

## Description

The Reliance Bar Side Chair (8L9) by Telescope Casual is at home in any residence but built with the durability the contract customer demands. Coordinating with our Reliance Strap Collection, use this collection to add some color to you outdoor area with our large selection of colorful sling fabrics. The chair features the classic lines of outdoor furniture and is sure not to disappoint.

## Dimensions

• Chair: 21"W x 28"D x 46"H (10.25 lbs.)

• Seat Height: 29"

### **Features**

- Made by Telescope Casual
- 100% Recycable aluminum frame
- Powder-coated finish
- Durable sling fabric
- Stackable design
- Made from recyclable materials in the USA
- No assembly required
- Residential Warranty: 15 Years
- Commercial Warranty: 5 Years