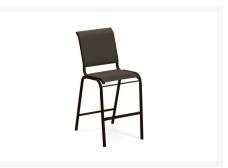

## **Short Description**

The Reliance Bar Side Chair (8L9) by Telescope Casual is at home in any residence but built with the durability the contract customer demands.

## Description

The Reliance Bar Side Chair (8L9) by Telescope Casual is at home in any residence but built with the durability the contract customer demands. Coordinating with our Reliance Strap Collection, use this collection to add some color to you outdoor area with our large selection of colorful sling fabrics. The chair features the classic lines of outdoor furniture and is sure not to disappoint.

### **Features**

- Made by Telescope Casual
- 100% Recycable aluminum frame
- Powder-coated finish
- Durable sling fabric
- Stackable design
- Made from recyclable materials in the USA
- No assembly required
- Residential Warranty: 15 Years
- Commercial Warranty: 5 Years