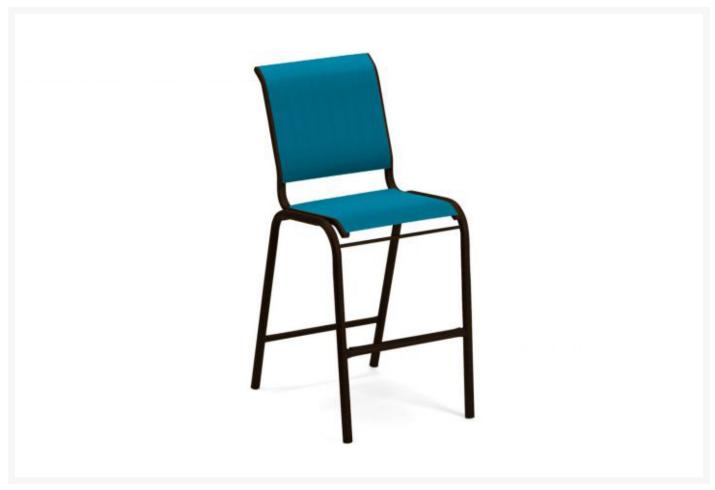

## **Short Description**

The Reliance Bar Side Chair (8L9) by Telescope Casual is at home in any residence but built with the durability the contract customer demands.

## Description

The Reliance Bar Side Chair (8L9) by Telescope Casual is at home in any residence but built with the durability the contract customer demands. Coordinating with our Reliance Strap Collection, use this collection to add some color to you outdoor area with our large selection of colorful sling fabrics. The chair features the classic lines of outdoor furniture and is sure not to disappoint.

## Dimensions

• Chair: 21"W x 28"D x 46"H (10.25 lbs.)

• Seat Height: 29"

### **Features**

- Made by Telescope Casual
- 100% Recycable aluminum frame
- Powder-coated finish
- Durable sling fabric
- Stackable design
- Made from recyclable materials in the USA
- No assembly required
- Residential Warranty: 15 Years
- Commercial Warranty: 5 Years