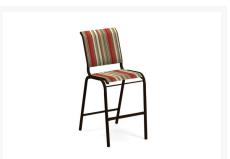

## **Short Description**

The Reliance Bar Side Chair (8L9) by Telescope Casual is at home in any residence but built with the durability the contract customer demands.

## Description

The Reliance Bar Side Chair (8L9) by Telescope Casual is at home in any residence but built with the durability the contract customer demands. Coordinating with our Reliance Strap Collection, use this collection to add some color to you outdoor area with our large selection of colorful sling fabrics. The chair features the classic lines of outdoor furniture and is sure not to disappoint.

## Dimensions

• Chair: 21"W x 28"D x 46"H (10.25 lbs.)

• Seat Height: 29"

### **Features**

- Made by Telescope Casual
- 100% Recycable aluminum frame
- Powder-coated finish
- Durable sling fabric
- Stackable design
- Made from recyclable materials in the USA
- No assembly required
- Residential Warranty: 15 Years
- Commercial Warranty: 5 Years