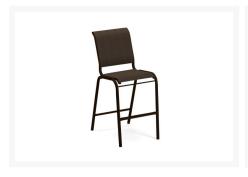

## **Short Description**

The Reliance Bar Side Chair (8L9) by Telescope Casual is at home in any residence but built with the durability the contract customer demands.

## Description

The Reliance Bar Side Chair (8L9) by Telescope Casual is at home in any residence but built with the durability the contract customer demands. Coordinating with our Reliance Strap Collection, use this collection to add some color to you outdoor area with our large selection of colorful sling fabrics. The chair features the classic lines of outdoor furniture and is sure not to disappoint.

### **Features**

- Made by Telescope Casual
- 100% Recycable aluminum frame
- Powder-coated finish
- Durable sling fabric
- Stackable design
- Made from recyclable materials in the USA
- No assembly required
- Residential Warranty: 15 Years
- Commercial Warranty: 5 Years