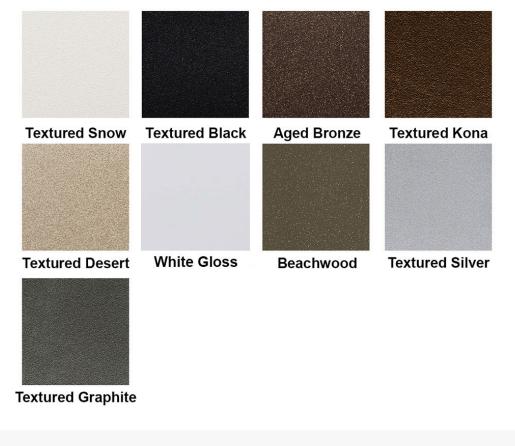

# **Available Frame Finishes**

Available Finishes

- Aged Bronze: 8L3A
- Gloss White: 8L35
- Textured Beachwood: 8L3J
- Textured Black: 8L38
- Textured Desert: 8L3D
- Textured Graphite: 8L3T
- Textured Kona: 8L3K
- Textured Silver: 8L3L
- Textured Snow: 8L36