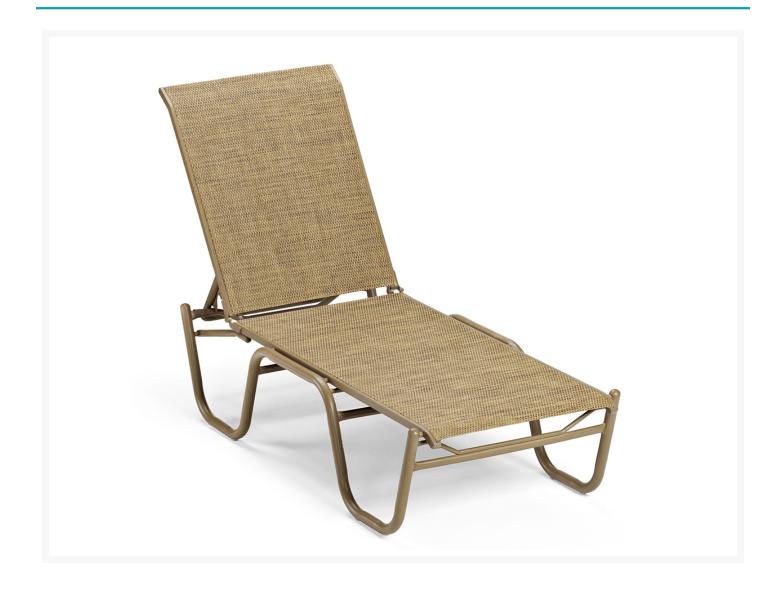

#### Short Description

The Reliance Single Chaise Lounge (8L3) by Telescope Casual is at home in any residence but built with the durability the contract customer demands.

### Description

The Reliance Single Chaise Lounge (8L3) by Telescope Casual is at home in any residence but built with the durability the contract customer demands. Coordinating with our Reliance Strap Collection, use this collection to add some color to you outdoor area with our large selection of colorful sling fabrics. The chair features the classic lines of outdoor furniture and is sure not to disappoint.

#### Dimensions

• Chaise: 64"W x 27"D x 41"H (16.5 lbs.)

• Seat Height: 14"

- Made by Telescope Casual
- 100% Recycable aluminum frame
- Powder-coated finish
- Durable sling fabric
- Stackable design
- Made from recyclable materials in the USA
- No assembly required
- Residential Warranty: 15 Years
- Commercial Warranty: 5 Years