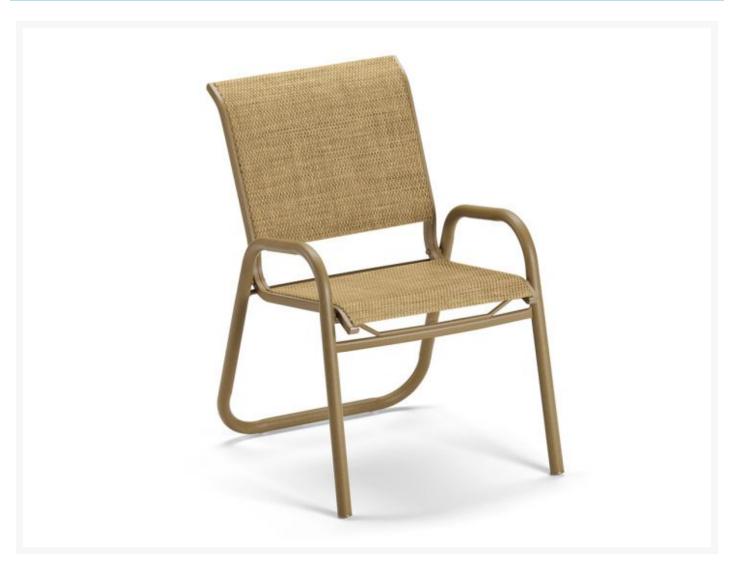

# **Short Description**

The Reliance Dining Arm Chair (8L7) by Telescope Casual is at home in any residence but built with the durability the contract customer demands.

## Description

The Reliance Dining Arm Chair (8L7) by Telescope Casual is at home in any residence but built with the durability the contract customer demands. Coordinating with our Reliance Strap Collection, use this collection to add some color to you outdoor area with our large selection of colorful sling fabrics. The chair features the classic lines of outdoor furniture and is sure not to disappoint.

## Dimensions

• Chair: 22.5"W x 25"d x 33"H (8 lbs.)

• Seat Height: 17.5"

### **Features**

- Made by Telescope Casual
- 100% Recycable aluminum frame
- Powder-coated finish
- Durable sling fabric
- Stackable design
- Made from recyclable materials in the USA
- No assembly required
- Residential Warranty: 15 Years
- Commercial Warranty: 5 Years