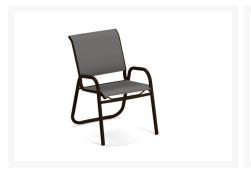

# **Short Description**

The Reliance Dining Arm Chair (8L7) by Telescope Casual is at home in any residence but built with the durability the contract customer demands.

## Description

The Reliance Dining Arm Chair (8L7) by Telescope Casual is at home in any residence but built with the durability the contract customer demands. Coordinating with our Reliance Strap Collection, use this collection to add some color to you outdoor area with our large selection of colorful sling fabrics. The chair features the classic lines of outdoor furniture and is sure not to disappoint.

#### Includes

• One (1) Reliance Dining Arm Chair

## Dimensions

• Chair: 22.5"W x 25"d x 33"H (8 lbs.)

• Seat Height: 17.5"

### **Features**

- Made by Telescope Casual
- 100% Recycable aluminum frame
- Powder-coated finish
- Durable sling fabric
- Stackable design
- Made from recyclable materials in the USA
- No assembly required
- Residential Warranty: 15 Years
- Commercial Warranty: 5 Years