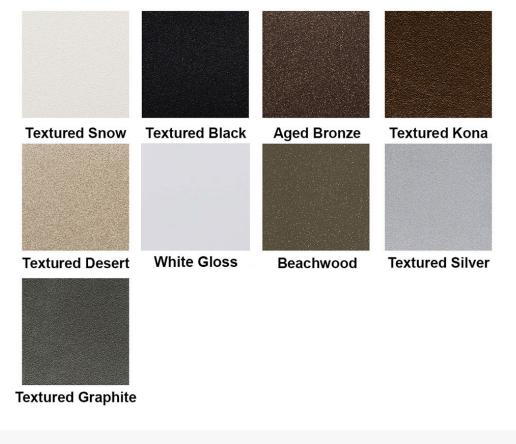

# **Available Frame Finishes**

#### Available Frame Finishes

- Aged Bronze: 577A
- Gloss White: 5775
- Textured Beachwood: 577J
- Textured Black: 5778
- Textured Desert: 577D
- Textured Graphite: 577T
- Textured Kona: 577K
- Textured Silver: 577L
- Textured Snow: 5776