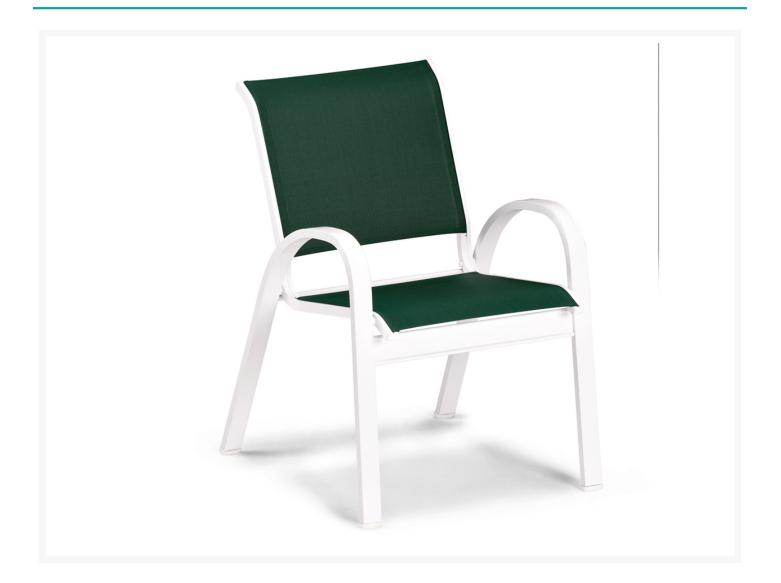

### Short Description

Built with the contract customer in mind. The Fortis Cafe Dining Arm Chair (577) by Telescope Casual is at home in any residence or commercial setting.

### Description

Built with the contract customer in mind. The Fortis Cafe Dining Arm Chair (577) by Telescope Casual is at home in any residence or commercial setting. It's unembellished, minimal construction in recycled 100% aluminum is rust free and easy to clean. The smaller scale of the arm chair makes it ideal for balconies or cafe settings.

Includes

• One (1) Fortis Dining Chair

Dimensions

• Chair: 23.5"W x 26.5"D x 33"H (8.75 lbs.)

• Seat Height: 17.5"