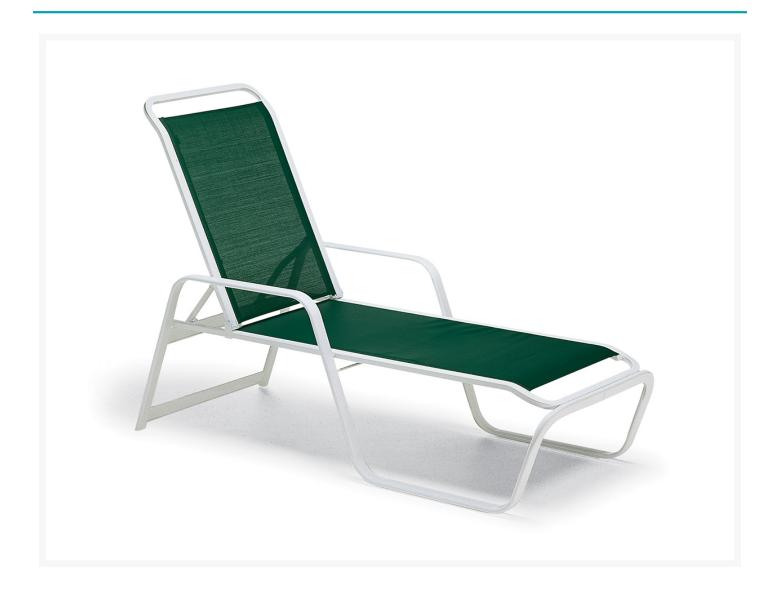

## **Short Description**

The Vanese Single Chaise Lounge (351) by Telescope Casual comes to the rescue when poolside, patio or balcony furniture takes a lot of wear! Without sacrificing comfort, or the sturdy, solid, and rugged build you expect from Telescope, the entire Vanese Sling collection was designed with efficiency in mind.

## Description

The Vanese Single Chaise Lounge (351) by Telescope Casual comes to the rescue when poolside, patio or balcony furniture takes a lot of wear! Without sacrificing comfort, or the sturdy, solid, and rugged build you expect from Telescope, the entire Vanese Sling collection was designed with efficiency in mind. You can fit more chairs around a table and still have ample room for entertaining. Rust-free aluminum frame with a durable powder coated finish. Easily replaceable weather resistant sling with a unique double support bar design.

#### **Dimensions**

- Chaise: 63"W x 26.5"D x 42"H (26 lbs.)
- Seat Height: 15"

#### **Features**

- Made by Telescope Casual
- Double-support bar system
- 100% Recyclable aluminum frame
- Powder-coated finish
- Durable, replaceable sling fabric
- Made in the USA
- No assembly required
- Residential Warranty: 15 Years
- Commercial Warranty 5 Years