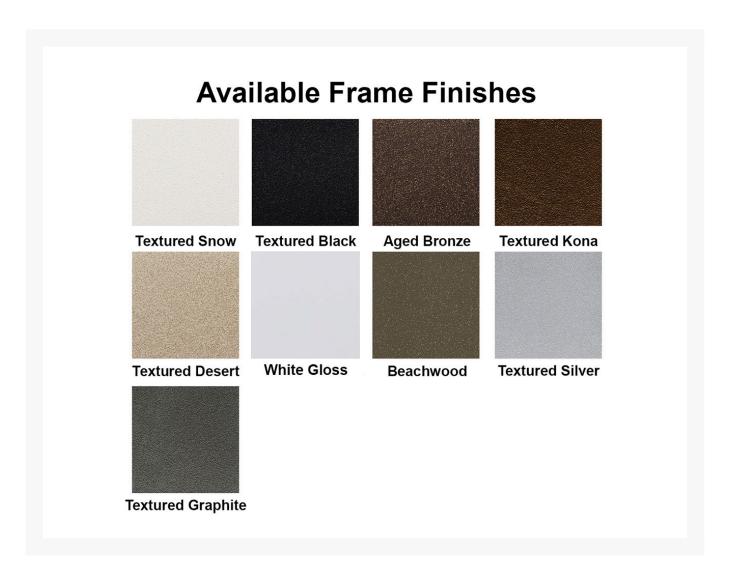

#### Frame Finish Options:

• Aged Bronze: 351A

• Gloss White: 3515

• Textured Beachwood: 351J

• Textured Black: 3518

• Textured Desert: 351D

• Textured Graphite: 351T

• Textured Kona: 351K

• Textured Silver: 351L

• Textured Snow: 3516