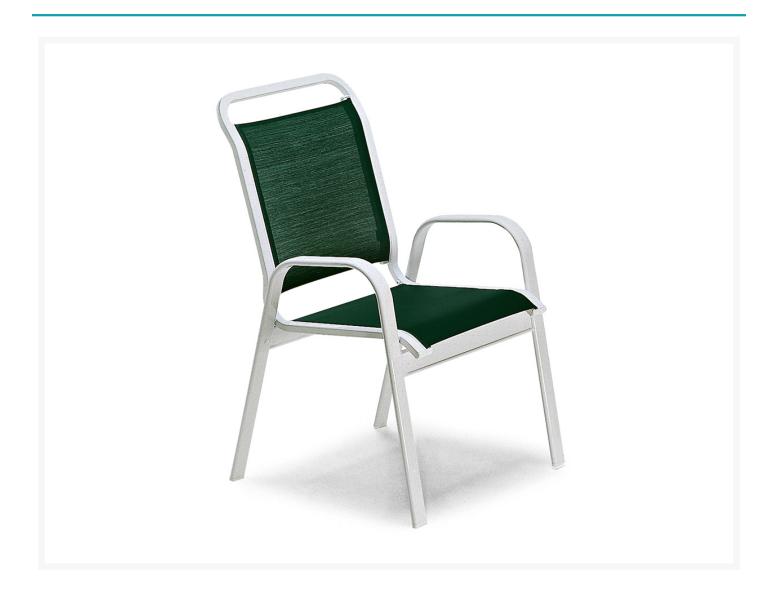

### Short Description

The Vanese Dining Arm Chair (357) by Telescope Casual comes to the rescue when poolside, patio or balcony furniture takes a lot of wear! Without sacrificing comfort, or the sturdy, solid, and rugged build you expect from Telescope, the entire Vanese Sling collection was designed with efficiency in mind. You can fit more chairs around a table and still have ample room for entertaining.

### Description

The Vanese Dining Arm Chair (357) by Telescope Casual comes to the rescue when poolside, patio or balcony furniture takes a lot of wear! Without sacrificing comfort, or the sturdy, solid, and rugged build you expect from Telescope, the entire Vanese Sling collection was designed with efficiency in mind. You can fit more chairs around a table and still have ample room for entertaining. Rust-free aluminum frame with a durable powder coated finish. Easily replaceable weather resistant sling with a unique double support bar design.

# DISC Vanese Dining Arm Chair 357

was \$320.00 Special Price \$288.00