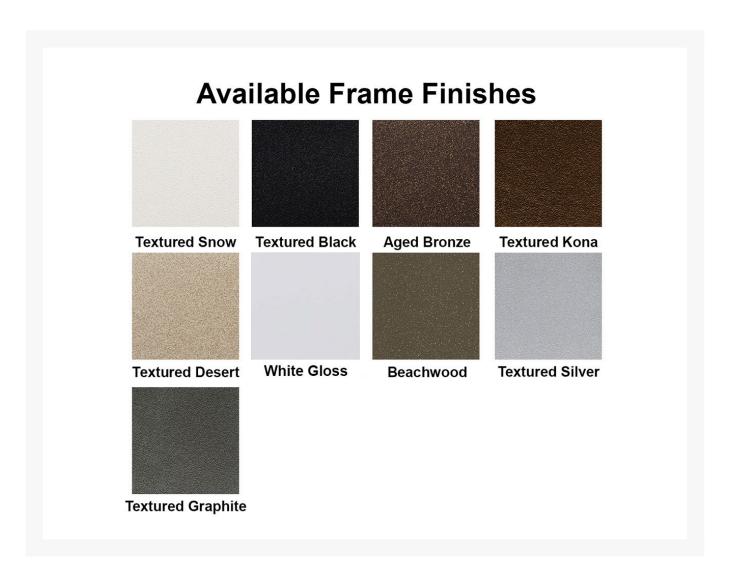

#### Frame Finish Options:

• Aged Bronze: 357A

• Gloss White: 3575

• Textured Beachwood: 357J

Textured Black: 3578Textured Desert: 357D

• Textured Graphite: 357T

Textured Kona: 357KTextured Silver: 357L

• Textured Snow: 3576