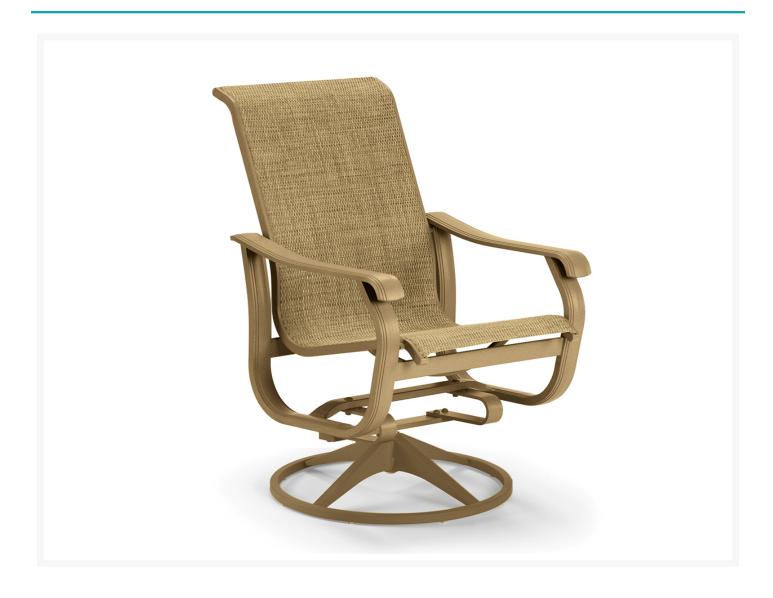

### **Short Description**

The Villa Swivel Rocker (5V6) by Telescope Casual is constructed of tubular and solid wrought aluminum and available with an array of exciting sling fabrics.

### Description

The Villa Swivel Rocker (5V6) by Telescope Casual is constructed of tubular and solid wrought aluminum and available with an array of exciting sling fabrics. The Villa Sling Collection features classic lines and substantial proportions, making it a perfect complement to any patio or lanai. The collection contains both sling as well as wicker seating pieces and coordinates nicely with our Villa Cushion Collection.

#### **Dimensions**

• Chair: 27.25"W x 28"D x 39"H (23.5 lbs.)

• Seat Height: 17.5"

#### **Features**

- Made by Telescope Casual
- Double-support bar system
- 100% Recyclable aluminum frame
- Powder-coated finish
- Durable, replaceable sling fabric
- Made in the USA
- No assembly required
- Residential Warranty: 15 Years
- Commercial Warranty: 1 Year