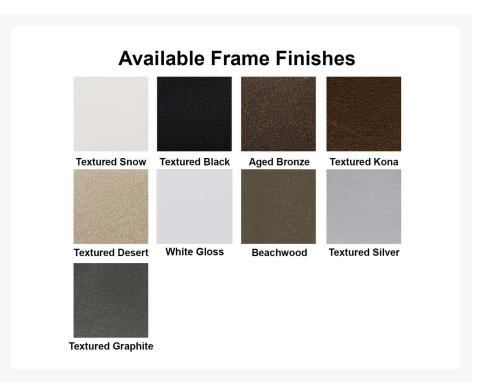

#### Frame Finish Options:

• Aged Bronze: 5V6A

• Gloss White: 5V65

• Textured Beachwood: 5V6J

• Textured Black: 5V68

• Textured Desert: 5V6D

• Textured Graphite: 5V6T

• Textured Kona: 5V6K

• Textured Silver: 5V6L

• Textured Snow: 5V66