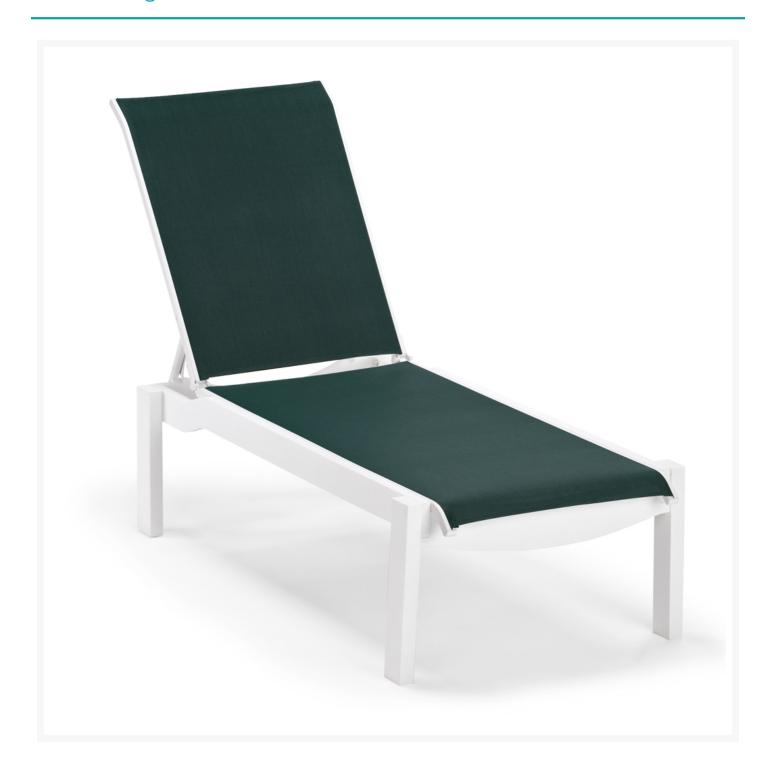

# **Short Description**

Leeward MGP Sling Stacking Chaise Lounge with Wheels 9400 by Telescope Casual

# Description

The Leeward MGP Sling Stacking Chaise Lounge with Wheels (9400) by Telescope Casual is unmatched in class and versatility. Its modern look, arched backs, and sloped seats give it a unique visual appeal, while sturdy, all-weather construction ensures lasting performance across the seasons. The durable marine grade polymer frame and strong, quick-drying sling fabric are made to endure in any outdoor setting, rain or shine. Built-in mobility ensures you'll never miss a conversation with family or guests.

#### **Features**

- Marine grade polymer frame (MGP) will not crack, rot, or separate
- MGP is impervious to moisture, so will not absorb fresh water or salt water
- Synthetic lumber is solid color all the way through
- Includes high quality stainless steel hardware
- Sling fabric is comfortable, quick-drying and low maintenance
- Stackable design makes storage and transportation easy
- MGP is made with more than 30% recycled resin and can be recycled
- Made in the USA
- No Assembly Required