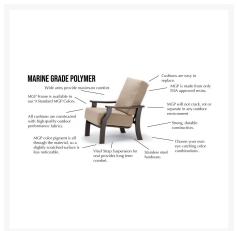

#### **Features**

- Marine grade polymer frame (MGP) will not crack, rot, or separate
- MGP is impervious to moisture, so will not absorb fresh water or salt water
- Synthetic lumber is solid color all the way through
- Includes high quality stainless steel hardware
- Sling fabric is comfortable, quick-drying and low maintenance
- Stackable design makes storage and transportation easy
- MGP is made with more than 30% recycled resin and can be recycled
- Made in the USA
- No Assembly Required