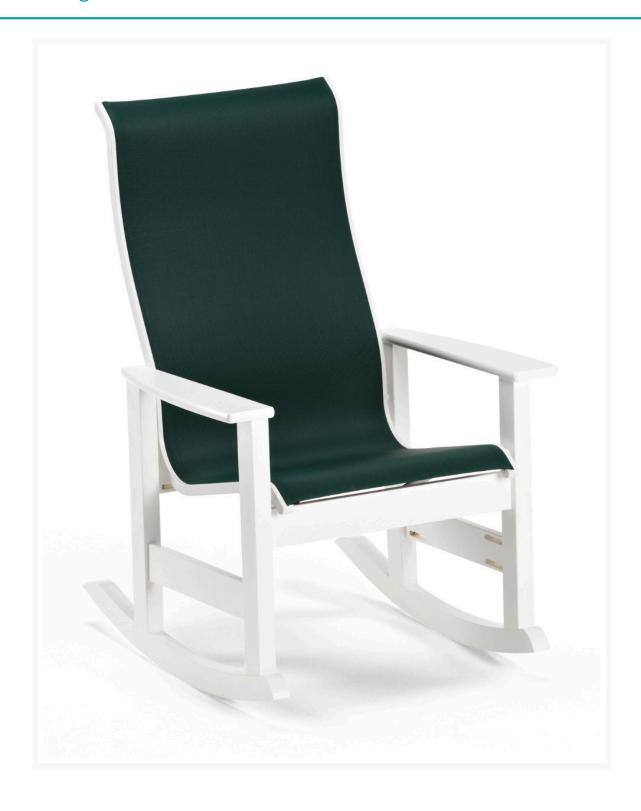

### **Short Description**

Leeward MGP Sling Supreme High Back Rocker 9550 by Telescope Casual

## Description

The Leeward MGP Sling Supreme High Back Rocker (9550) by Telescope Casual is unmatched in class and versatility. Its modern look, arched backs, and sloped seats give it a unique visual appeal, while sturdy, all-weather construction ensures lasting performance across the seasons. The durable marine grade polymer frame and strong, quick-drying sling fabric are made to endure in any outdoor setting, rain or shine. Built-in mobility ensures you'll never miss a conversation with family or guests.

#### Dimensions

• 29" W x 31" D x 44" H (29 lbs.)

Seat Height: 18.75"Arm Height: 25"