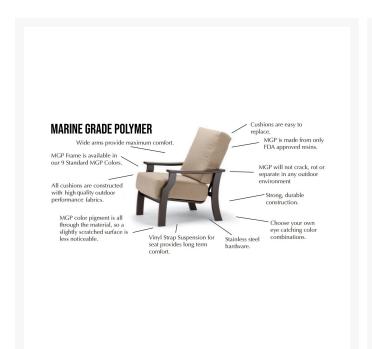

#### **Features**

- Marine grade polymer frame (MGP) will not crack, rot, or separate
- MGP is impervious to moisture, so will not absorb fresh water or salt water
- Synthetic lumber is solid color all the way through
- Includes high quality stainless steel hardware
- Sling fabric is comfortable, quick-drying and low maintenance
- MGP is made with more than 30% recycled resin and can be recycled

- Made in the USA
- No Assembly Required

#### Warranty

The Telescope Casual warranty covers manufacturing defects; normal wear and tear is not included. With a little bit of care, your furniture will outlive the warranty by many years.

- Powder-coated aluminum frames and marine grade polymer frames are warranted to be free of structural failures or manufacturing defects for 15 years residential / 1 year commercial from the date of purchase.
- Wood furniture, cushions, slings and folding aluminum furniture are warranted to be free of manufacturing defects for 1 year from the date of purchase.