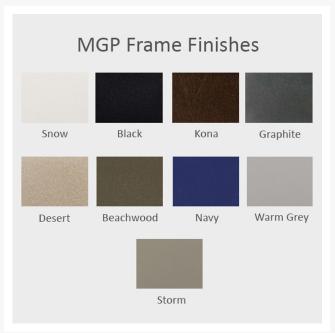

#### **Features**

- Marine grade polymer frame (MGP) will not crack, rot, or separate
- MGP is impervious to moisture, so will not absorb fresh water or salt water
- Synthetic lumber is solid color all the way through
- Includes high quality stainless steel hardware
- Sling fabric is comfortable, quick-drying and low maintenance
- MGP is made with more than 30% recycled resin and can be recycled