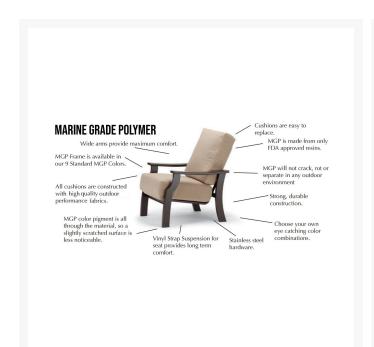

#### **Features**

- Marine grade polymer frame (MGP) will not crack, rot, or separate
- MGP is impervious to moisture, so will not absorb fresh water or salt water
- Synthetic lumber is solid color all the way through
- Includes high quality stainless steel hardware
- Sling fabric is comfortable, quick-drying and low maintenance
- Smooth swivel rocking motion with 360 degree rotation

- MGP is made with more than 30% recycled resin and can be recycled
- Made in the USA
- No Assembly Required

#### Care and Maintenance

Frame: Simply hose off or wipe down your frame to clean it! Avoid using harsh brushes, power washers, or high-heat, which could damage the finish.

Covers & Storage: To prolong the life of your furniture, we recommend using a protective cover. In areas with harsh winter climate, store the cushions inside of a garage or shed, and cover the frames to prevent damage.