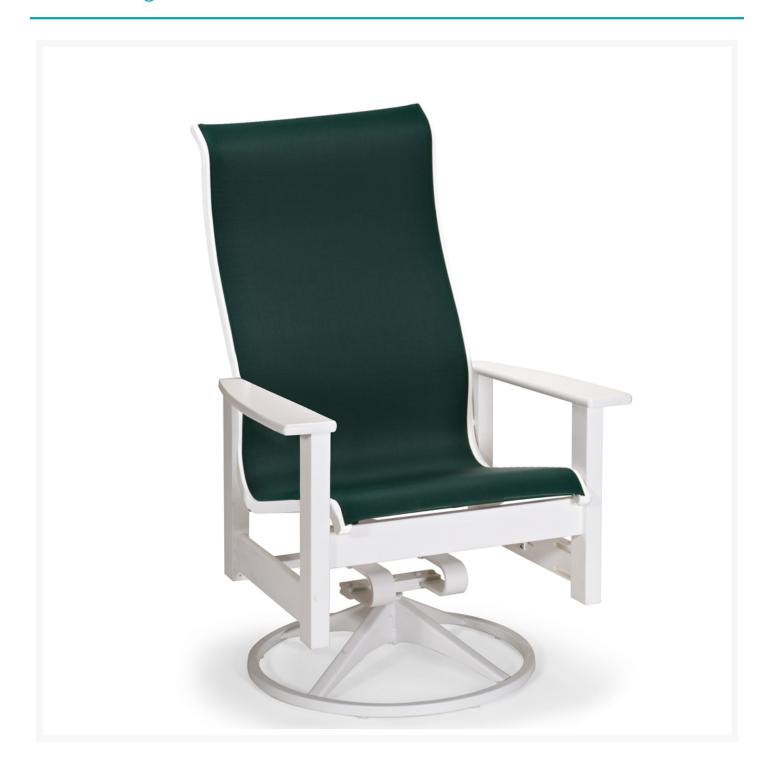

## **Short Description**

Leeward MGP Sling Supreme High Back Swivel Rocker Dining Chair 9540 by Telescope Casual

## Description

The Leeward MGP Sling Supreme High Back Swivel Rocker Dining Chair (9540) by Telescope Casual is unmatched in class and versatility. Its modern look, arched backs, and sloped seats give it a unique visual appeal, while sturdy, all-weather construction ensures lasting performance across the seasons. The durable marine grade polymer frame and strong, quick-drying sling fabric are made to endure in any outdoor setting, rain or shine. Built-in mobility ensures you'll never miss a conversation with family or guests.

#### **Dimensions**

- 29" W x 28.5" D x 44.25" H (31 lbs.)
- Seat Height: 18"Arm Height: 24"

#### **Features**

- Marine grade polymer frame (MGP) will not crack, rot, or separate
- MGP is impervious to moisture, so will not absorb fresh water or salt water
- Synthetic lumber is solid color all the way through
- Includes high quality stainless steel hardware
- Sling fabric is comfortable, quick-drying and low maintenance
- Smooth swivel rocking motion with 360 degree rotation