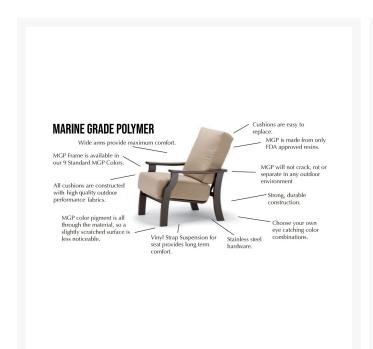

#### **Features**

- Marine grade polymer frame (MGP) will not crack, rot, or separate
- MGP is impervious to moisture, so will not absorb fresh water or salt water
- Synthetic lumber is solid color all the way through
- Includes high quality stainless steel hardware
- Sling fabric is comfortable, quick-drying and low maintenance
- Smooth swivel rocking motion with 360 degree rotation

- MGP is made with more than 30% recycled resin and can be recycled
- Made in the USA
- No Assembly Required

#### Warranty

The Telescope Casual warranty covers manufacturing defects; normal wear and tear is not included. With a little bit of care, your furniture will outlive the warranty by many years.

- Powder-coated aluminum frames and marine grade polymer frames are warranted to be free of structural failures or manufacturing defects for 15 years residential / 1 year commercial from the date of purchase.
- Wood furniture, cushions, slings and folding aluminum furniture are warranted to be free of manufacturing defects for 1 year from the date of purchase.