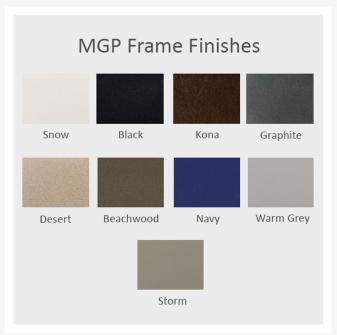

#### **Features**

- Marine grade polymer frame (MGP) will not crack, rot, or separate
- MGP is impervious to moisture, so will not absorb fresh water or salt water
- Synthetic lumber is solid color all the way through
- Includes high quality stainless steel hardware
- Sling fabric is comfortable, quick-drying and low maintenance
- Smooth swivel rocking motion with 360 degree rotation