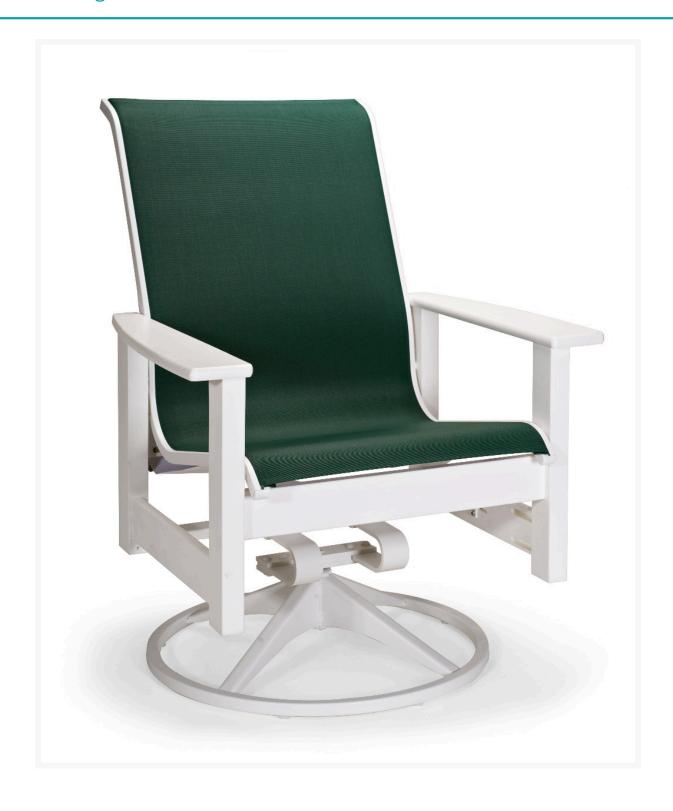

## **Short Description**

Leeward MGP Sling Swivel Rocker Dining Chair 9450 by Telescope Casual

## Description

The Leeward MGP Sling Swivel Rocker Dining Chair (9450) by Telescope Casual is unmatched in class and versatility. Its modern look, arched backs, and sloped seats give it a unique visual appeal, while sturdy, all-weather construction ensures lasting performance across the seasons. The durable marine grade polymer frame and strong, quick-drying sling fabric are made to endure in any outdoor setting, rain or shine. Built-in mobility ensures you'll never miss a conversation with family or guests.

#### **Features**

- Marine grade polymer frame (MGP) will not crack, rot, or separate
- MGP is impervious to moisture, so will not absorb fresh water or salt water
- Synthetic lumber is solid color all the way through
- Includes high quality stainless steel hardware
- Sling fabric is comfortable, quick-drying and low maintenance
- Smooth swivel rocking motion with 360 degree rotation