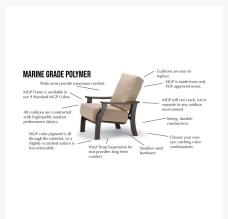

#### **Features**

- Marine grade polymer frame (MGP) will not crack, rot, or separate
- MGP is impervious to moisture, so will not absorb fresh water or salt water
- Synthetic lumber is solid color all the way through
- Includes high quality stainless steel hardware
- Sling fabric is comfortable, quick-drying and low maintenance
- MGP is made with more than 30% recycled resin and can be recycled
- Made in the USA
- No Assembly Required