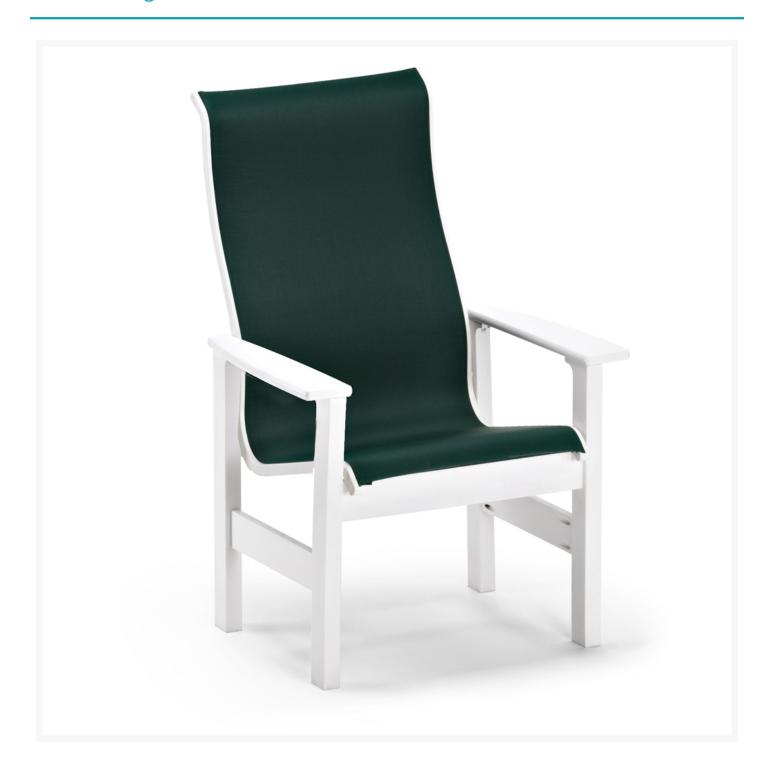

## **Short Description**

Leeward MGP Sling Supreme High Back Dining Arm Chair (Set of 2) 9530 by Telescope Casual

## Description

The Leeward MGP Sling Supreme High Back Dining Arm Chair (9530) by Telescope Casual is unmatched in class and versatility. Its modern look, arched backs, and sloped seats give it a unique visual appeal, while sturdy, all-weather construction ensures lasting performance across the seasons. The durable marine grade polymer frame and strong, quick-drying sling fabric are made to endure in any outdoor setting, rain or shine. Built-in mobility ensures you'll never miss a conversation with family or guests.

#### **Dimensions**

- 29" W x 28.5" D x 44.25" H (26 lbs.)
- Seat Height: 18"
- Arm Height: 24"

#### **Features**

- Marine grade polymer frame (MGP) will not crack, rot, or separate
- MGP is impervious to moisture, so will not absorb fresh water or salt water
- Synthetic lumber is solid color all the way through
- Includes high quality stainless steel hardware
- Sling fabric is comfortable, quick-drying and low maintenance
- MGP is made with more than 30% recycled resin and can be recycled
- Made in the USA
- No Assembly Required