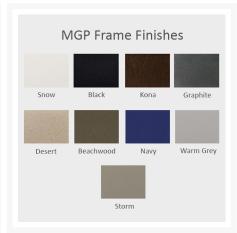

#### **Features**

- Marine grade polymer frame (MGP) will not crack, rot, or separate
- MGP is impervious to moisture, so will not absorb fresh water or salt water
- Synthetic lumber is solid color all the way through
- Includes high quality stainless steel hardware
- Sling fabric is comfortable, quick-drying and low maintenance
- MGP is made with more than 30% recycled resin and can be recycled
- Made in the USA
- No Assembly Required