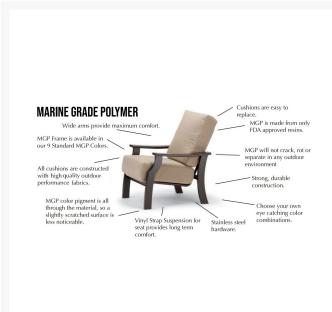

#### **Features**

- Marine grade polymer frame (MGP) will not crack, rot, or separate
- MGP is impervious to moisture, so will not absorb fresh water or salt water
- Synthetic lumber is solid color all the way through
- Includes high quality stainless steel hardware
- Sling fabric is comfortable, quick-drying and low maintenance
- Stackable design makes storage and transportation easy
- MGP is made with more than 30% recycled resin and can be recycled
- Made in the USA
- No Assembly Required

#### Warranty

The Telescope Casual warranty covers manufacturing defects; normal wear and tear is not included. With a little bit of care, your furniture will outlive the warranty by many years.

- Powder-coated aluminum frames and marine grade polymer frames are warranted to be free of structural failures or manufacturing defects for 15 years residential / 1 year commercial from the date of purchase.
- Wood furniture, cushions, slings and folding aluminum furniture are warranted to be free of manufacturing defects for 1 year from the date of purchase.