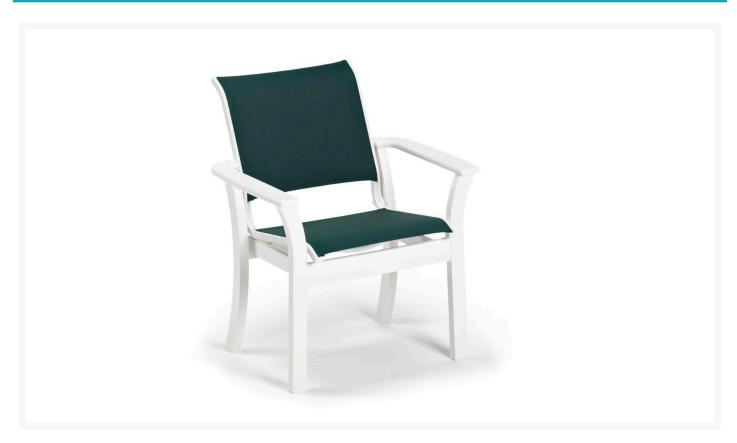

## **Short Description**

Leeward MGP Sling Stacking Cafe Chair (Set of 2) 9500 by Telescope Casual

## Description

The Leeward MGP Sling Stacking Cafe Chair (9500) by Telescope Casual is unmatched in class and versatility. Its modern look, arched backs, and sloped seats give it a unique visual appeal, while sturdy, all-weather construction ensures lasting performance across the seasons. The durable marine grade polymer frame and strong, quick-drying sling fabric are made to endure in any outdoor setting, rain or shine. Built-in mobility ensures you'll never miss a conversation with family or guests.

#### **Dimensions**

• 28.5" W x 26" D x 34" H (17 lbs.)

Seat Height: 18"Arm Height: 24.25"