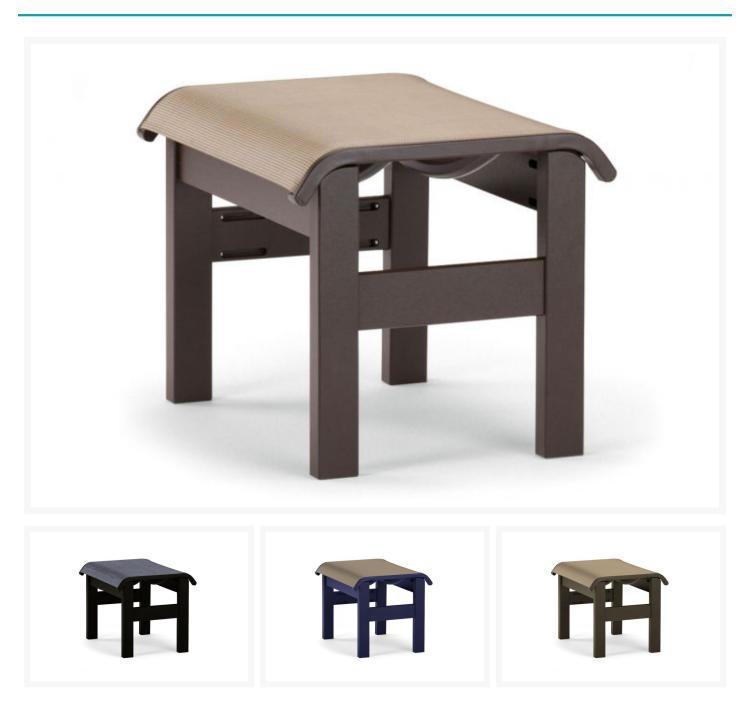

## Short Description

Constructed of our the popular Marine Grade Polymer, the St. Catherine Sling Ottoman (9T90) by Telescope Casual combines classic styling with durable worry-free MGP.

## Description

Constructed of our the popular marine grade polymer, the St. Catherine Sling Ottoman (9T90) by Telescope Casual combines classic styling with durable worry-free MGP. The entire collection uses stainless hardware that is hidden whenever possible. This sort of attention to detail is what sets these apart. The collection coordinates with our St. Catherine Cushion Collection to help create the outdoor room of your dreams.

Includes

• One (1) St. Catherine Sling Ottoman

Dimensions

• Ottoman: 21"W x 18"D x 17"H (15 lbs.)

Features

- Made by Telescope Casual
- Marine-grade polymer frame
- Frame color runs all the way through
- Frame will not absorb water, crack, rot, or mildew
- Stainless steel hardware
- Made from recyclable materials in the USA
- No assembly required
- Sling is easily replaceable for repairs or a new look
- Residential Warranty: 15 Years
- Commercial Warranty: 5 Years