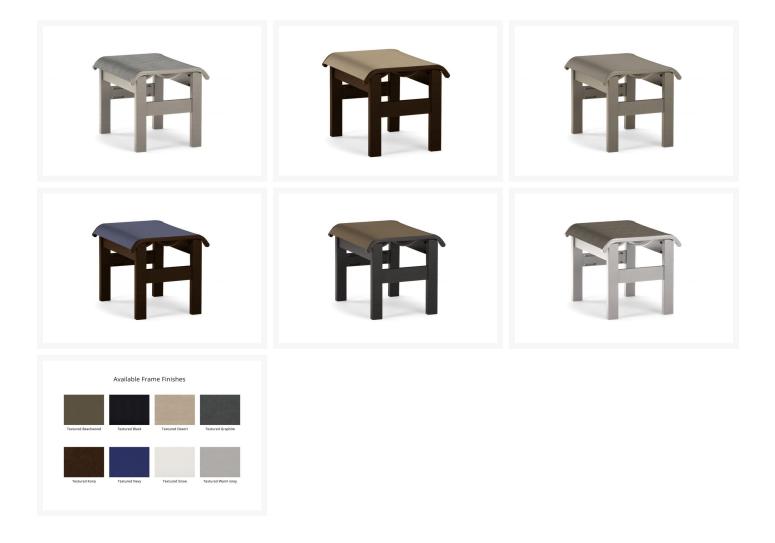

Includes

• One (1) St. Catherine Sling Ottoman

Dimensions

• Ottoman: 21"W x 18"D x 17"H (15 lbs.)

Features

- Made by Telescope Casual
- Marine-grade polymer frame
- Frame color runs all the way through
- Frame will not absorb water, crack, rot, or mildew
- Stainless steel hardware
- Made from recyclable materials in the USA
- No assembly required
- Sling is easily replaceable for repairs or a new look
- Residential Warranty: 15 Years
- Commercial Warranty: 5 Years