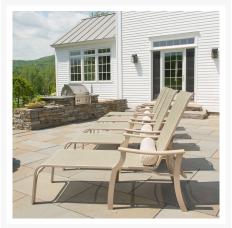

# Description

The St. Catherine MGP Sling 4-Position Chaise Lounge (HH20) by Telescope Casual is an ideal option for dining or relaxing in your outdoor space. A slim, sharp, and sophisticated design sets this collection apart from the rest. Its striking angles and upscale, contemporary frame design give it a unique visual appeal, while sturdy, all-weather construction ensures lasting performance across the seasons. The durable marine grade polymer frame and strong, quick-drying sling fabric are made to endure in any outdoor setting, rain or shine. With four positions to choose from, you'll spend your day in the sun precisely how you want.