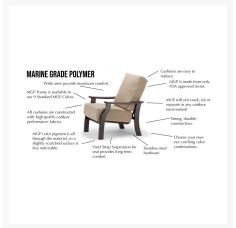

#### **Features**

- Marine grade polymer frame (MGP) will not crack, rot, or separate
- MGP is impervious to moisture, so will not absorb fresh water or salt water
- Synthetic lumber is solid color all the way through
- Includes high quality stainless steel hardware
- Sling fabric is comfortable, quick-drying and low maintenance
- Comes with 4 chaise positions, including lay-flat
- MGP is made with more than 30% recycled resin and can be recycled
- Made in the USA
- No Assembly Required