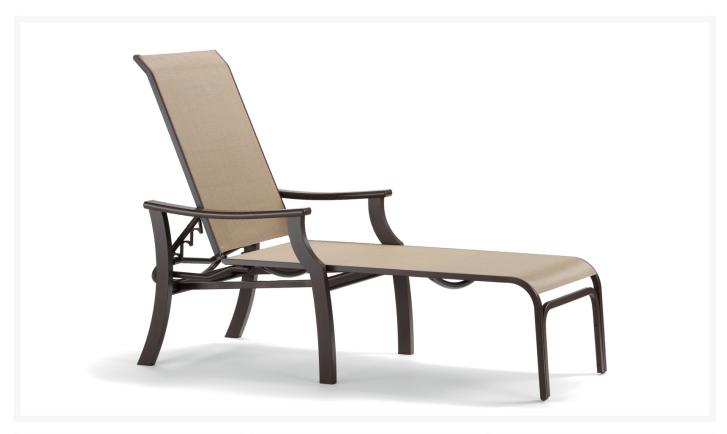

# **Short Description**

St. Catherine MGP Sling 4-Position Chaise Lounge HH20 by Telescope Casual

# Description

The St. Catherine MGP Sling 4-Position Chaise Lounge (HH20) by Telescope Casual is an ideal option for dining or relaxing in your outdoor space. A slim, sharp, and sophisticated design sets this collection apart from the rest. Its striking angles and upscale, contemporary frame design give it a unique visual appeal, while sturdy, all-weather construction ensures lasting performance across the seasons. The durable marine grade polymer frame and strong, quick-drying sling fabric are made to endure in any outdoor setting, rain or shine. With four positions to choose from, you'll spend your day in the sun precisely how you want.

## **Dimensions**

• 29" W x 63.5" D x 43" H (23 lbs.)

Seat Height: 16"Arm Height: 23.5"

• Reclined Length: 78.5 in