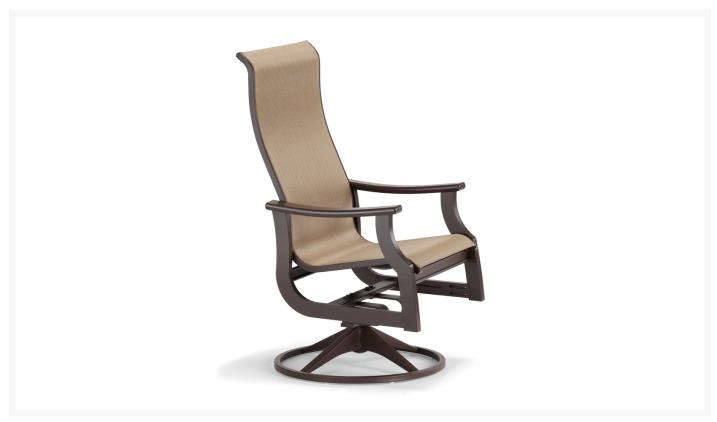

# **Short Description**

St. Catherine MGP Sling Supreme High Back Swivel Rocker Dining Chair HH50 by Telescope Casual

# Description

The St. Catherine MGP Sling Supreme High Back Swivel Rocker Dining Chair (HH50) by Telescope Casual is an ideal option for dining or relaxing in your outdoor space. A slim, sharp, and sophisticated design sets this collection apart from the rest. Its striking angles and upscale, contemporary frame design give it a unique visual appeal, while sturdy, all-weather construction ensures lasting performance across the seasons. The durable marine grade polymer frame and strong, quick-drying sling fabric are made to endure in any outdoor setting, rain or shine. With four positions to choose from, you'll spend your day in the sun precisely how you want.

### **Dimensions**

• 26" W x 27.75" D x 44.5" H (23 lbs.)

Seat Height: 18"Arm Height: 27.75"