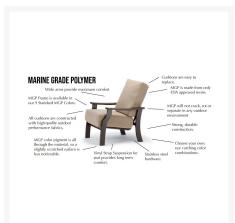

### **Features**

- Marine grade polymer frame (MGP) will not crack, rot, or separate
- MGP is impervious to moisture, so will not absorb fresh water or salt water
- Synthetic lumber is solid color all the way through
- Includes high quality stainless steel hardware
- Sling fabric is comfortable, quick-drying and low maintenance
- Smooth swivel rocking motion with 360 degree rotation
- MGP is made with more than 30% recycled resin and can be recycled
- Made in the USA
- No Assembly Required