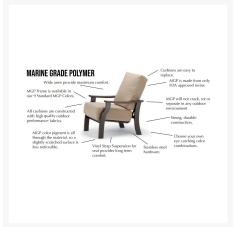

#### **Features**

- Marine grade polymer frame (MGP) will not crack, rot, or separate
- MGP is impervious to moisture, so will not absorb fresh water or salt water
- Synthetic lumber is solid color all the way through
- Includes high quality stainless steel hardware
- Sling fabric is comfortable, quick-drying and low maintenance
- MGP is made with more than 30% recycled resin and can be recycled
- Made in the USA
- No Assembly Required