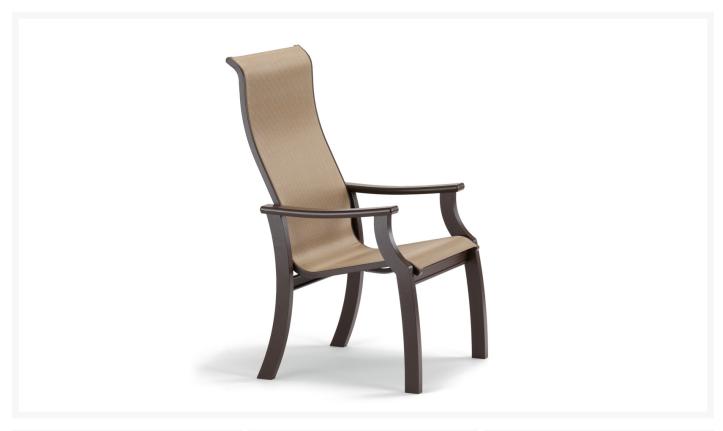

## **Short Description**

St. Catherine MGP Sling Supreme High Back Dining Arm Chair (Set of 2) HH30 by Telescope Casual

## Description

The St. Catherine MGP Sling Supreme High Back Dining Arm Chair (HH30) by Telescope Casual is an ideal option for dining or relaxing in your outdoor space. A slim, sharp, and sophisticated design sets this collection apart from the rest. Its striking angles and upscale, contemporary frame design give it a unique visual appeal, while sturdy, all-weather construction ensures lasting performance across the seasons. The durable marine grade polymer frame and strong, quick-drying sling fabric are made to endure in any outdoor setting, rain or shine. With four positions to choose from, you'll spend your day in the sun precisely how you want.

#### **Dimensions**

• 26" W x 29" D x 43.5" H (16 lbs.)

Seat Height: 18"Arm Height: 24.25"

#### **Features**

- Marine grade polymer frame (MGP) will not crack, rot, or separate
- MGP is impervious to moisture, so will not absorb fresh water or salt water
- Synthetic lumber is solid color all the way through
- Includes high quality stainless steel hardware
- Sling fabric is comfortable, quick-drying and low maintenance
- MGP is made with more than 30% recycled resin and can be recycled
- Made in the USA
- No Assembly Required