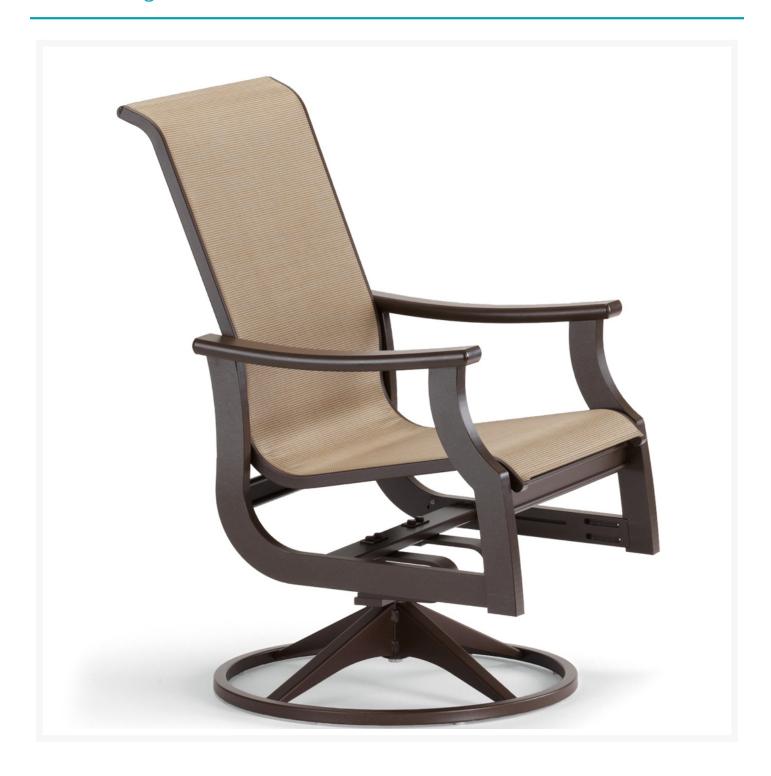

## **Short Description**

St. Catherine MGP Sling Swivel Rocker Dining Chair HH60 by Telescope Casual

### Description

The St. Catherine MGP Sling Swivel Rocker Dining Chair (HH60) by Telescope Casual is an ideal option for dining or relaxing in your outdoor space. A slim, sharp, and sophisticated design sets this collection apart from the rest. Its striking angles and upscale, contemporary frame design give it a unique visual appeal, while sturdy, all-weather construction ensures lasting performance across the seasons. The durable marine grade polymer frame and strong, quick-drying sling fabric are made to endure in any outdoor setting, rain or shine. With four positions to choose from, you'll spend your day in the sun precisely how you want.

#### **Dimensions**

• 26" W x 28.75" D x 39" H (22 lbs.)

Seat Height: 18"Arm Height: 24.75"

#### **Features**

- Marine grade polymer frame (MGP) will not crack, rot, or separate
- MGP is impervious to moisture, so will not absorb fresh water or salt water
- Synthetic lumber is solid color all the way through
- Includes high quality stainless steel hardware
- Sling fabric is comfortable, quick-drying and low maintenance
- Smooth swivel rocking motion with 360 degree rotation
- MGP is made with more than 30% recycled resin and can be recycled
- Made in the USA
- No Assembly Required