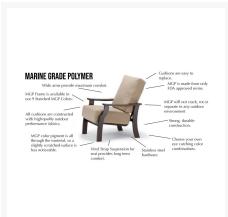

#### **Features**

- Marine grade polymer frame (MGP) will not crack, rot, or separate
- MGP is impervious to moisture, so will not absorb fresh water or salt water
- Synthetic lumber is solid color all the way through
- Includes high quality stainless steel hardware
- Sling fabric is comfortable, quick-drying and low maintenance
- Smooth swivel rocking motion with 360 degree rotation
- MGP is made with more than 30% recycled resin and can be recycled
- Made in the USA
- No Assembly Required