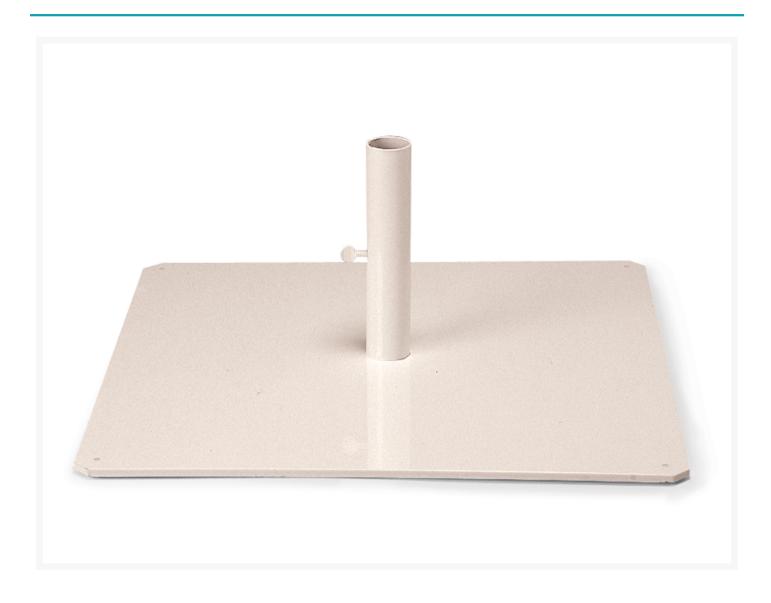

## **Short Description**

The 24" Market Square Umbrella Base (1200) by Telescope Casual was designed to coordinate with any Telescope Casual Value Market, Commercial Market or Drape Umbrellas.

### Description

The 24" Market Square Umbrella Base (1200) by Telescope Casual was designed to coordinate with any Telescope Casual Value Market, Commercial Market or Drape Umbrellas.

### **Dimensions**

• Base: 24"W x 24"D x 12.5"H (57 lbs.)

# DISC 24" Market Square Umbrella Base 1200

\$434.00 Special Price \$390.60