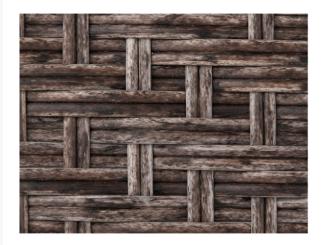

## **Available Wickers**

**Driftwood** 

Java

#### Available Finishes

• Driftwood: 2L33

• Java: 2L31