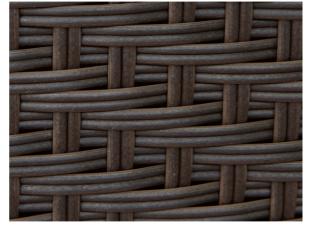

## **Available Wickers**

**Driftwood** 

Java

#### Available Finishes

• Driftwood: 2L33

• Java: 2L31