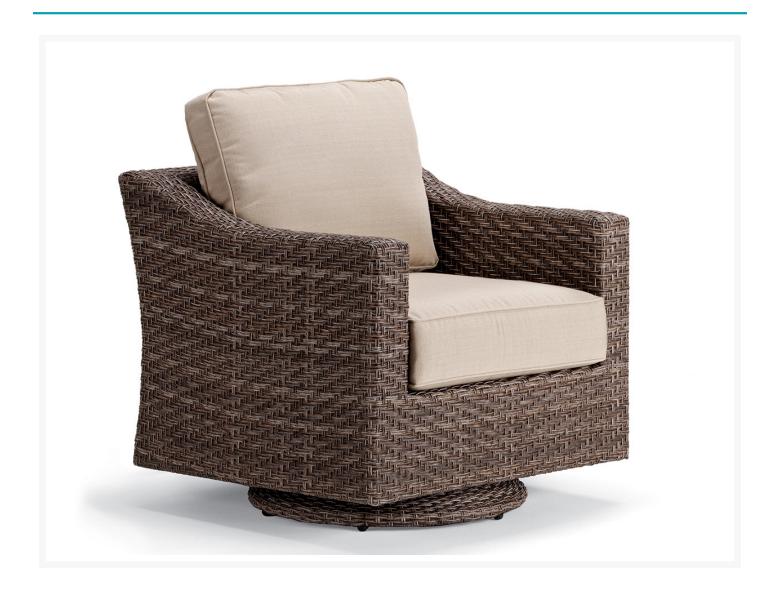

## **Short Description**

A fresh take on a classic wicker design, the Lake Shore Swivel Glider (2L3) by Telescope Casual is the perfect balance of transitional and traditional design making it very versatile for various applications.

### Description

A fresh take on a classic wicker design, the Lake Shore Swivel Glider (2L3) by Telescope Casual is the perfect balance of transitional and traditional design making it very versatile for various applications. The pieces are constructed of high quality resin wicker over a powder-coated aluminum frame. The collection also features two wicker color options.

#### Includes

- One (1) Lake Shore Swivel Glider Frame
- Seat Cushion
- Back Cushion

#### **Dimensions**

• Chair: 31"W x 30.5"D x 35"H (50.6 lbs.)

• Seat Height: 19"

#### **Features**

- Made by Telescope Casual
- Fully-welded, powder-coated aluminum frame
- Cushions made with 100% acrylic Sunbrella fabrics
- Synthetic wicker made for use indoors or outdoors
- No assembly required
- 15 Year Residential Warranty
- 3 Year Commercial Warranty