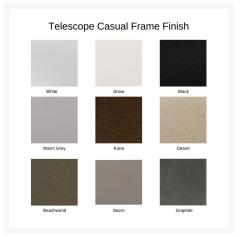

#### **Features**

- Powder-coated aluminum frames are lightweight, durable, and rust proof
- Rustproof powder-coated aluminum frames are treated with a multi-step finish for maximum outdoor protection
- High quality stainless steel hardwares are sleek, durable, and weather resistant
- Sling fabric is durable, easy to maintain, and comfortable
- Premium commercial-grade materials ensure durability and longevity for both commercial and residential spaces
- Made in the USA
- No Assembly Required