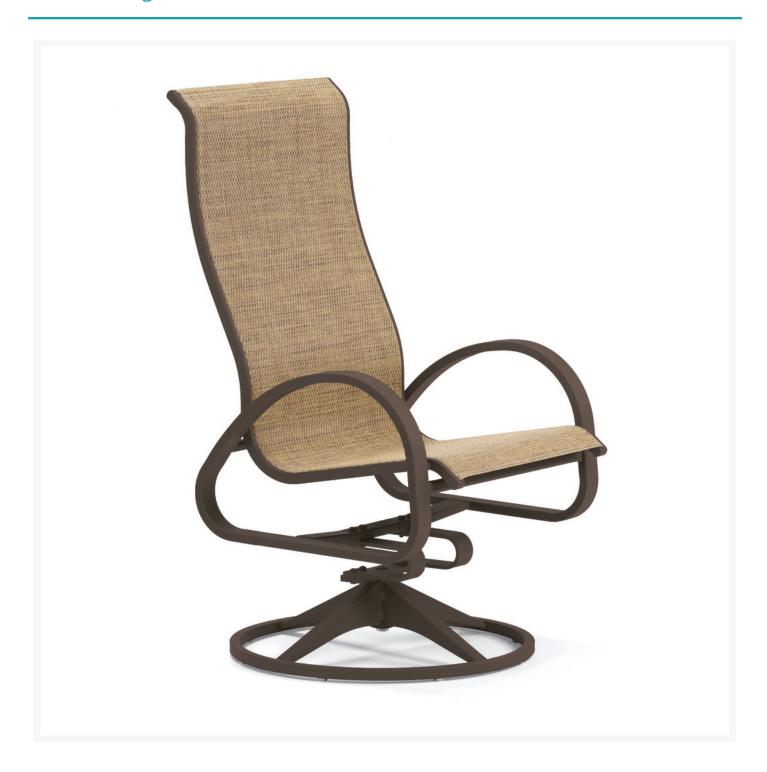

## **Short Description**

Aruba Sling Supreme Swivel Rocker (Set of 2) 7A50 by Telescope Casual

### Description

The Aruba Sling Supreme Swivel Rocker (Set of 2) (7A50) by Telescope Casual paints a picture of poolside summer fun, but its versatile design works with beachfront decks and landlocked back patios alike. Wave-like seat lines give you an inherent sense of relaxing waterside. Its playful swoops, elegant contours, and simple frame design give it a unique visual appeal, while sturdy, all-weather construction ensures lasting performance across the seasons. The durable powder-coated aluminum frame and strong, quick-drying sling fabric are made to endure in any outdoor setting, rain or shine. There's no better way to beat the heat!

#### **Features**

- Powder-coated aluminum frames are lightweight, durable, and rust proof
- Rustproof powder-coated aluminum frames are treated with a multi-step finish for maximum outdoor protection
- High quality stainless steel hardwares are sleek, durable, and weather resistant
- Sling fabric is durable, easy to maintain, and comfortable
- Premium commercial-grade materials ensure durability and longevity for both commercial and residential spaces
- Made in the USA
- No Assembly Required