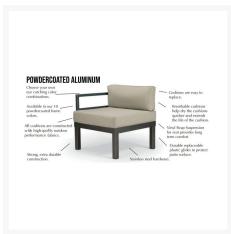

#### **Features**

- Powder-coated aluminum frames are lightweight, durable, and rust proof
- Rustproof powder-coated aluminum frames are treated with a multi-step finish for maximum outdoor protection
- High quality stainless steel hardwares are sleek, durable, and weather resistant
- Sling fabric is durable, easy to maintain, and comfortable
- Premium commercial-grade materials ensure durability and longevity for both commercial and residential spaces
- Made in the USA
- No Assembly Required

#### Warranty

Telescope Casual's warranty covers manufacturing defects; normal wear and tear is not included. With a little bit of care, your furniture will outlive the warranty for many years.

 Telescope Casual offers a limited 15-year warranty for residential setting and a 1-year warranty for commercial setting