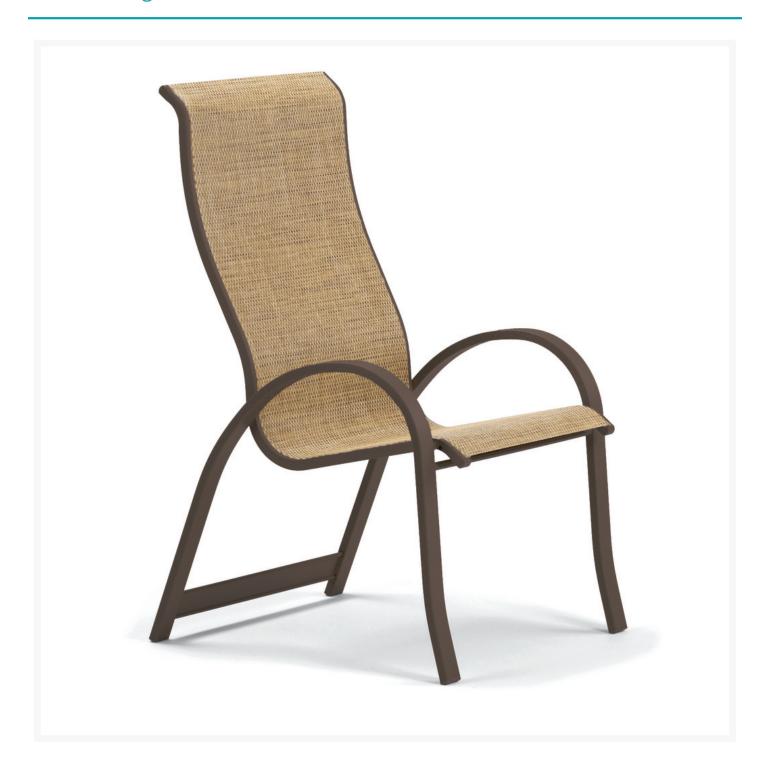

## **Short Description**

Aruba Sling Supreme Stacking Arm Chair (Set of 4) 7A00 by Telescope Casual

### Description

The Aruba Sling Supreme Stacking Arm Chair (Set of 4) (7A00) by Telescope Casual paints a picture of poolside summer fun, but its versatile design works with beachfront decks and landlocked back patios alike. Wave-like seat lines give you an inherent sense of relaxing waterside. Its playful swoops, elegant contours, and simple frame design give it a unique visual appeal, while sturdy, all-weather construction ensures lasting performance across the seasons. The durable powder-coated aluminum frame and strong, quick-drying sling fabric are made to endure in any outdoor setting, rain or shine. There's no better way to beat the heat!

#### **Features**

- Powder-coated aluminum frames are lightweight, durable, and rust proof
- Rustproof powder-coated aluminum frames are treated with a multi-step finish for maximum outdoor protection
- High quality stainless steel hardwares are sleek, durable, and weather resistant
- Sling fabric is durable, easy to maintain, and comfortable
- Stackable design makes storage and transportation easy.
- Premium commercial-grade materials ensure durability and longevity for both commercial and residential spaces
- Made in the USA
- No Assembly Required