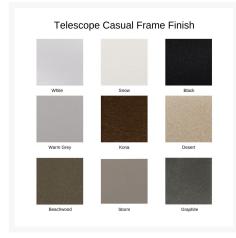

**Patio Productions San Diego** 

2161 Hancock St

San Diego, CA 92110

Phone: 1-888-947-4449

## **Product Images**













## **Short Description**

Aruba Sling Supreme Stacking Arm Chair (Set of 4) 7A00 by Telescope Casual

### Description

The Aruba Sling Supreme Stacking Arm Chair (Set of 4) (7A00) by Telescope Casual paints a picture of poolside summer fun, but its versatile design works with beachfront decks and landlocked back patios alike. Wave-like seat lines give you an inherent sense of relaxing waterside. Its playful swoops, elegant contours, and simple frame design give it a unique visual appeal, while sturdy, all-weather construction ensures lasting performance across the seasons. The durable powder-coated aluminum frame and strong, quick-drying sling fabric are made to endure in any outdoor setting, rain or shine. There's no better way to beat the heat!

#### Includes

• Four (4) Aruba Sling