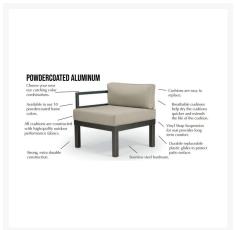

#### **Features**

- Powder-coated aluminum frames are lightweight, durable, and rust proof
- Rustproof powder-coated aluminum frames are treated with a multi-step finish for maximum outdoor protection
- High quality stainless steel hardwares are sleek, durable, and weather resistant
- Sling fabric is durable, easy to maintain, and comfortable
- Stackable design makes storage and transportation easy.
- Premium commercial-grade materials ensure durability and longevity for both commercial and residential spaces
- Made in the USA
- No Assembly Required