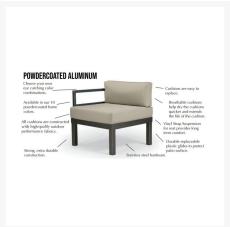

### Description

The Aruba Sling Stacking Arm Chair (Set of 4) (7A70) by Telescope Casual paints a picture of poolside summer fun, but its versatile design works with beachfront decks and landlocked back patios alike. Wave-like seat lines give you an inherent sense of relaxing waterside. Its playful swoops, elegant contours, and simple frame design give it a unique visual appeal, while sturdy, all-weather construction ensures lasting performance across the seasons. The durable powder-coated aluminum frame and strong, quick-drying sling fabric are made to endure in any outdoor setting, rain or shine. There's no better way to beat the heat!

#### **Features**

- Powder-coated aluminum frames are lightweight, durable, and rust proof
- Rustproof powder-coated aluminum frames are treated with a multi-step finish for maximum outdoor protection
- High quality stainless steel hardwares are sleek, durable, and weather resistant
- Sling fabric is durable, easy to maintain, and comfortable
- Stackable design makes storage and transportation easy.
- Premium commercial-grade materials ensure durability and longevity for both commercial and residential spaces
- Made in the USA
- No Assembly Required