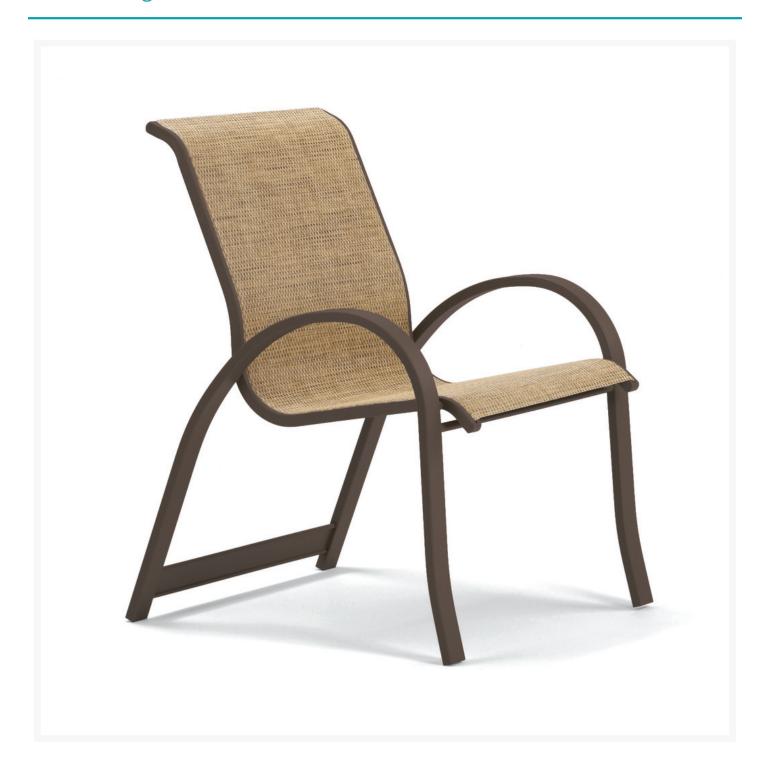

## **Short Description**

Aruba Sling Stacking Arm Chair (Set of 4) 7A70 by Telescope Casual

### Description

The Aruba Sling Stacking Arm Chair (Set of 4) (7A70) by Telescope Casual paints a picture of poolside summer fun, but its versatile design works with beachfront decks and landlocked back patios alike. Wave-like seat lines give you an inherent sense of relaxing waterside. Its playful swoops, elegant contours, and simple frame design give it a unique visual appeal, while sturdy, all-weather construction ensures lasting performance across the seasons. The durable powder-coated aluminum frame and strong, quick-drying sling fabric are made to endure in any outdoor setting, rain or shine. There's no better way to beat the heat!

#### **Features**

- Powder-coated aluminum frames are lightweight, durable, and rust proof
- Rustproof powder-coated aluminum frames are treated with a multi-step finish for maximum outdoor protection
- High quality stainless steel hardwares are sleek, durable, and weather resistant
- Sling fabric is durable, easy to maintain, and comfortable
- Stackable design makes storage and transportation easy.
- Premium commercial-grade materials ensure durability and longevity for both commercial and residential spaces
- Made in the USA
- No Assembly Required