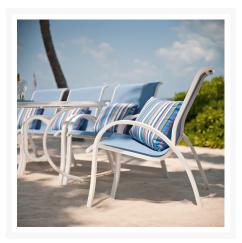

### Description

The Aruba Sling Stacking Arm Chair (Set of 4) (7A70) by Telescope Casual paints a picture of poolside summer fun, but its versatile design works with beachfront decks and landlocked back patios alike. Wave-like seat lines give you an inherent sense of relaxing waterside. Its playful swoops, elegant contours, and simple frame design give it a unique visual appeal, while sturdy, all-weather construction ensures lasting performance across the seasons. The durable powder-coated aluminum frame and strong, quick-drying sling fabric are made to endure in any outdoor setting, rain or shine. There's no better way to beat the heat!