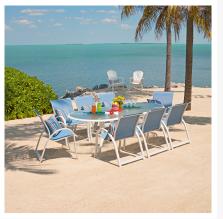

### Description

The Aruba Sling Stacking Arm Chair (Set of 4) (7A70) by Telescope Casual paints a picture of poolside summer fun, but its versatile design works with beachfront decks and landlocked back patios alike. Wave-like seat lines give you an inherent sense of relaxing waterside. Its playful swoops, elegant contours, and simple frame design give it a unique visual appeal, while sturdy, all-weather construction ensures lasting performance across the seasons. The durable powder-coated aluminum frame and strong, quick-drying sling fabric are made to endure in any outdoor setting, rain or shine. There's no better way to beat the heat!