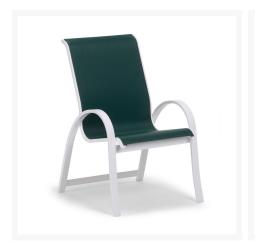

## **Short Description**

Aruba Sling Stacking Arm Chair (Set of 4) 7A70 by Telescope Casual

### Description

The Aruba Sling Stacking Arm Chair (Set of 4) (7A70) by Telescope Casual paints a picture of poolside summer fun, but its versatile design works with beachfront decks and landlocked back patios alike. Wave-like seat lines give you an inherent sense of relaxing waterside. Its playful swoops, elegant contours, and simple frame design give it a unique visual appeal, while sturdy, all-weather construction ensures lasting performance across the seasons. The durable powder-coated aluminum frame and strong, quick-drying sling fabric are made to endure in any outdoor setting, rain or shine. There's no better way to beat the heat!

#### **Features**

- Powder-coated aluminum frames are lightweight, durable, and rust proof
- Rustproof powder-coated aluminum frames are treated with a multi-step finish for maximum outdoor protection
- High quality stainless steel hardwares are sleek, durable, and weather resistant
- Sling fabric is durable, easy to maintain, and comfortable
- Stackable design makes storage and transportation easy.
- Premium commercial-grade materials ensure durability and longevity for both commercial and residential spaces
- Made in the USA
- No Assembly Required