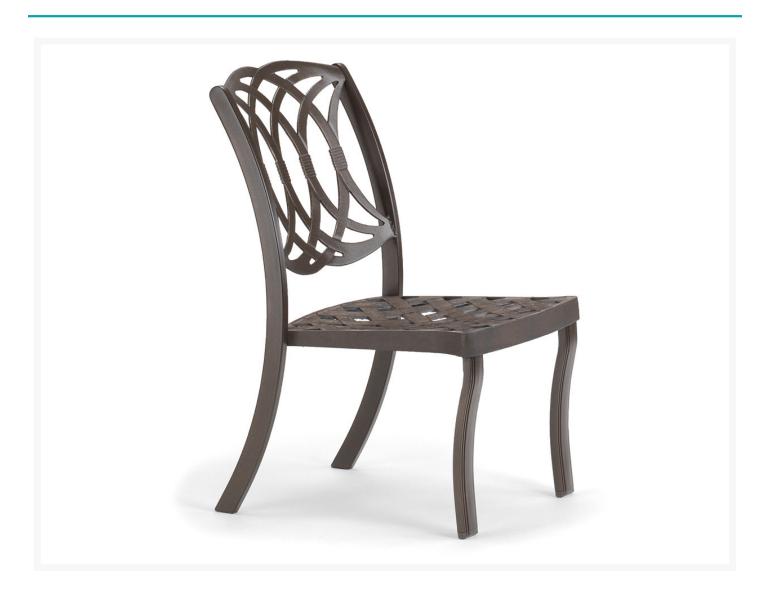

## **Short Description**

Sturdy and bold the Ocala Dining Side Chair (9C1) by Telescope Casual is a solid fit for any outdoor dining arrangement.

## Description

Sturdy and bold the Ocala Dining Side Chair (9C1) by Telescope Casual is a solid fit for any outdoor dining arrangement. The Ocala Cast Collection features generously proportioned dining pieces that are constructed of tubular and solid cast aluminum made entirely in the USA. The beautiful back is styled to work in a variety of settings and complement its surroundings. The collection features a contoured cast seat providing excellent comfort without a seat pad. For added comfort there is a seat pad available in our extensive cushion fabric selection.