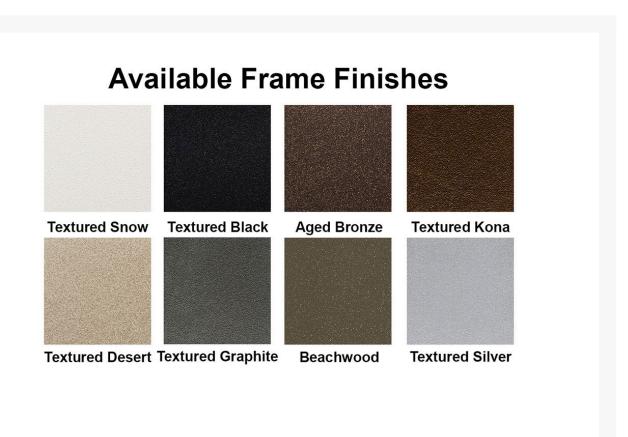

#### Available Finishes

• Aged Bronze: 9C1A

• Textured Beachwood: 9C1J

• Textured Black: 9C18

• Textured Desert: 9C1D

• Textured Graphite: 9C1T

• Textured Kona: 9C1K

• Textured Silver: 9C1L

• Textured Snow: 9C16