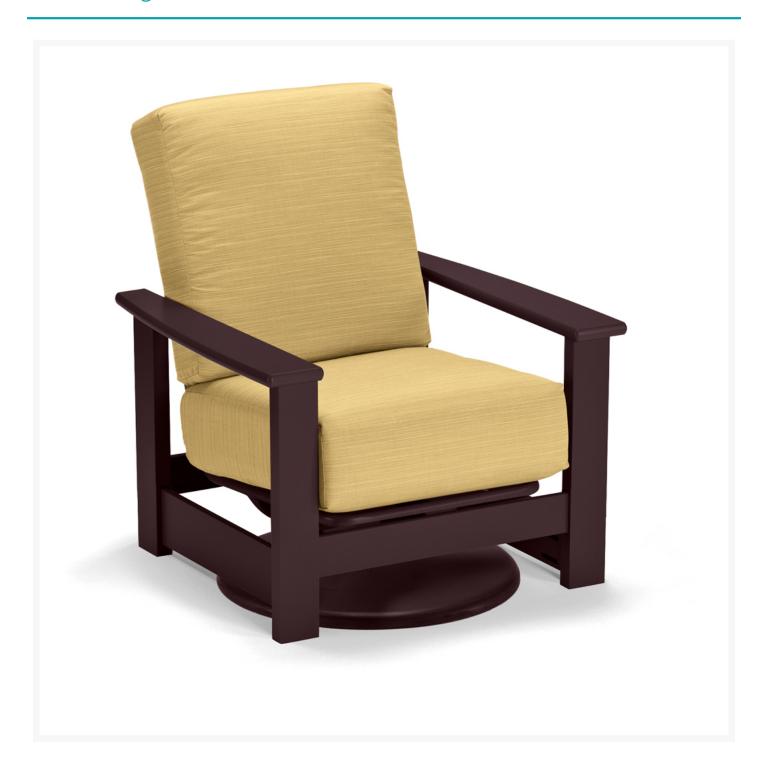

### **Short Description**

Leeward MGP Deep Cushion Swivel Rocker 8690 by Telescope Casual

### Description

The Leeward MGP Deep Cushion Swivel Rocker (8690) by Telescope Casual is unmatched in class and comfort. Its modular frame design unifies each piece as a set, but also allows for standalone use. Deep, plush cushions and a hidden motion feature create the ultimate lounging experience, while sturdy, all-weather construction ensures lasting performance across the seasons. Its durable marine grade polymer frame, all-weather cushions, and fade-resistant Sunbrella fabric are made to endure in any outdoor setting, rain or shine.

#### **Dimensions**

- 33" W x 35" D x 39" H (66 lbs.)
- Seat Height: 20"
- Arm Height: 24.5"

#### **Features**

- Marine grade polymer frame (MGP) will not crack, rot, or separate
- MGP is impervious to moisture, so will not absorb fresh water or salt water
- Synthetic lumber is solid color all the way through
- Includes high quality stainless steel hardware
- Outdoor cushions are comfortable and designed to drain quickly
- Cushions are made with Sunbrella fabric, which has a 5 year fade warranty and is easy to clean
- 100% acrylic fabric is solid color all the way through
- Smooth swivel rocking motion with 360 degree rotation
- Create different seating arrangements by attaching modular pieces together
- Made in the USA
- MGP is made with more than 30% recycled resin and can be recycled