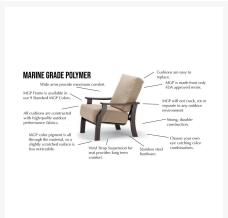

#### **Features**

- Marine grade polymer frame (MGP) will not crack, rot, or separate
- MGP is impervious to moisture, so will not absorb fresh water or salt water
- Synthetic lumber is solid color all the way through
- Includes high quality stainless steel hardware
- Outdoor cushions are comfortable and designed to drain quickly
- Cushions are made with Sunbrella fabric, which has a 5 year fade warranty and is easy to clean
- 100% acrylic fabric is solid color all the way through
- Smooth swivel rocking motion with 360 degree rotation
- Create different seating arrangements by attaching modular pieces together
- Made in the USA
- MGP is made with more than 30% recycled resin and can be recycled

#### Warranty

The Telescope Casual warranty covers manufacturing defects; normal wear and tear is not included. With a little bit of care, your furniture will outlive the warranty by many years.

- Powder-coated aluminum frames and marine grade polymer frames are warranted to be free of structural failures or manufacturing defects for 15 years residential / 1 year commercial from the date of purchase.
- Wood furniture, cushions, slings and folding aluminum furniture are warranted to be free of manufacturing defects for 1 year from the date of purchase.
- Sunbrella ® fabric carries a 5 year fade warranty from the manufacturer.