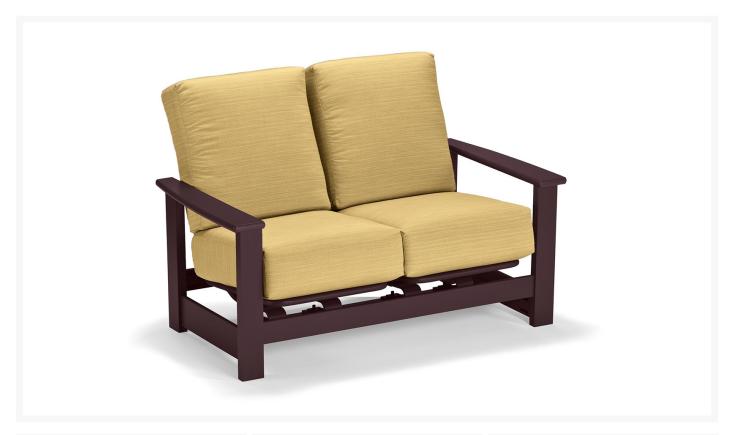

## **Short Description**

Leeward MGP Deep Cushion Loveseat with Hidden Motion 8640 by Telescope Casual

## Description

The Leeward MGP Deep Cushion Loveseat with Hidden Motion (8640) by Telescope Casual is unmatched in class and comfort. Its modular frame design unifies each piece as a set, but also allows for standalone use. Deep, plush cushions and a hidden motion feature create the ultimate lounging experience, while sturdy, all-weather construction ensures lasting performance across the seasons. Its durable marine grade polymer frame, all-weather cushions, and fade-resistant Sunbrella fabric are made to endure in any outdoor setting, rain or shine.

#### **Dimensions**

• 56.5" W x 35" D x 39" H (84 lbs.)

Seat Height: 19"Arm Height: 23.5"

#### **Features**

- Marine grade polymer frame (MGP) will not crack, rot, or separate
- MGP is impervious to moisture, so will not absorb fresh water or salt water
- Synthetic lumber is solid color all the way through
- Includes high quality stainless steel hardware
- Outdoor cushions are comfortable and designed to drain quickly
- Cushions are made with Sunbrella fabric, which has a 5 year fade warranty and is easy to clean
- 100% acrylic fabric is solid color all the way through
- One-of-a-kind hidden motion system
- Create different seating arrangements by attaching modular pieces together
- Made in the USA
- MGP is made with more than 30% recycled resin and can be recycled