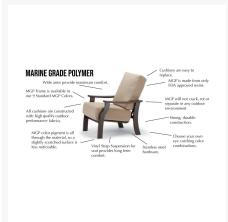

#### **Features**

- Marine grade polymer frame (MGP) will not crack, rot, or separate
- MGP is impervious to moisture, so will not absorb fresh water or salt water
- Synthetic lumber is solid color all the way through
- Includes high quality stainless steel hardware
- Outdoor cushions are comfortable and designed to drain quickly
- Cushions are made with Sunbrella fabric, which has a 5 year fade warranty and is easy to clean
- 100% acrylic fabric is solid color all the way through
- One-of-a-kind hidden motion system
- Create different seating arrangements by attaching modular pieces together
- Made in the USA
- MGP is made with more than 30% recycled resin and can be recycled

#### Warranty

The Telescope Casual warranty covers manufacturing defects; normal wear and tear is not included. With a little bit of care, your furniture will outlive the warranty by many years.

- Powder-coated aluminum frames and marine grade polymer frames are warranted to be free of structural failures or manufacturing defects for 15 years residential / 3 years commercial from the date of purchase.
- Wood furniture, cushions, slings and folding aluminum furniture are warranted to be free of manufacturing defects for 1 year from the date of purchase.
- Sunbrella ® fabric carries a 5 year fade warranty from the manufacturer.