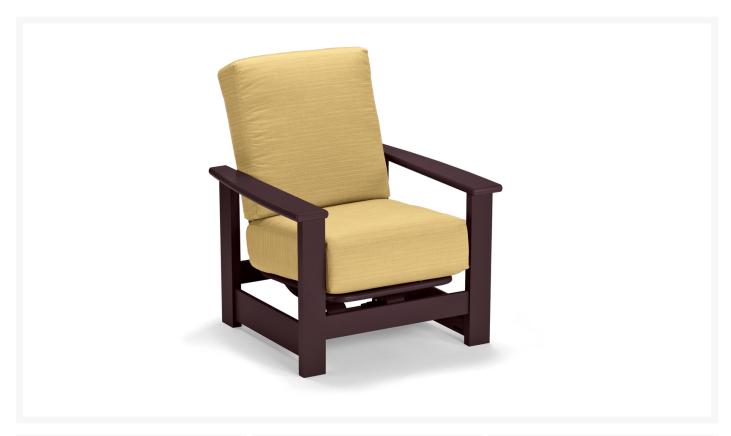

### **Short Description**

Leeward MGP Deep Cushion Club Chair with Hidden Motion 8610 by Telescope Casual

## Description

The Leeward MGP Deep Cushion Club Chair with Hidden Motion (8610) by Telescope Casual is unmatched in class and comfort. Its modular frame design unifies each piece as a set, but also allows for standalone use. Deep, plush cushions and a hidden motion feature create the ultimate lounging experience, while sturdy, all-weather construction ensures lasting performance across the seasons. Its durable marine grade polymer frame, all-weather cushions, and fade-resistant Sunbrella fabric are made to endure in any outdoor setting, rain or shine.

#### **Dimensions**

• 33" W x 35" D x 39" H (60 lbs.)

Seat Height: 19"Arm Height: 23.5"

#### **Features**

- Marine grade polymer frame (MGP) will not crack, rot, or separate
- MGP is impervious to moisture, so will not absorb fresh water or salt water
- Synthetic lumber is solid color all the way through
- Includes high quality stainless steel hardware
- Outdoor cushions are comfortable and designed to drain quickly
- Cushions are made with Sunbrella fabric, which has a 5 year fade warranty and is easy to clean
- 100% acrylic fabric is solid color all the way through
- One-of-a-kind hidden motion system
- Create different seating arrangements by attaching modular pieces together
- Made in the USA
- MGP is made with more than 30% recycled resin and can be recycled