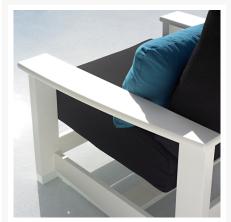

#### **Features**

- Marine grade polymer frame (MGP) will not crack, rot, or separate
- MGP is impervious to moisture, so will not absorb fresh water or salt water
- Synthetic lumber is solid color all the way through
- Includes high quality stainless steel hardware
- Outdoor cushions are comfortable and designed to drain quickly
- Cushions are made with Sunbrella fabric, which has a 5 year fade warranty and is easy to clean
- 100% acrylic fabric is solid color all the way through
- One-of-a-kind hidden motion system
- Create different seating arrangements by attaching modular pieces together
- Made in the USA
- MGP is made with more than 30% recycled resin and can be recycled