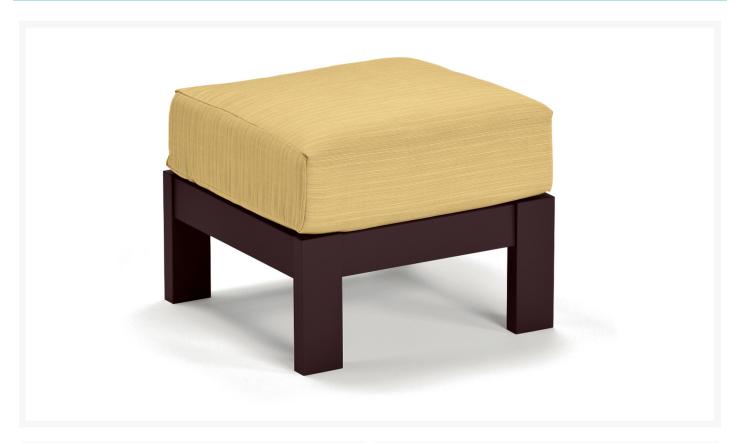

# **Short Description**

Leeward MGP Deep Cushion Ottoman 85S0 by Telescope Casual

# Description

The Leeward MGP Deep Cushion Ottoman (85S0) by Telescope Casual is unmatched in class and comfort. Its modular frame design unifies each piece as a set, but also allows for standalone use. Deep, plush cushions and a hidden motion feature create the ultimate lounging experience, while sturdy, all-weather construction ensures lasting performance across the seasons. Its durable marine grade polymer frame, all-weather cushions, and fade-resistant Sunbrella fabric are made to endure in any outdoor setting, rain or shine.

#### **Dimensions**

- 23" W x 23" D x 19" H (25 lbs.)
- Seat Height: 19"

## **Features**

- Marine grade polymer frame (MGP) will not crack, rot, or separate
- MGP is impervious to moisture, so will not absorb fresh water or salt water
- Synthetic lumber is solid color all the way through
- Includes high quality stainless steel hardware
- Outdoor cushions are comfortable and designed to drain quickly
- Cushions are made with Sunbrella fabric, which has a 5 year fade warranty and is easy to clean
- 100% acrylic fabric is solid color all the way through
- Create different seating arrangements by attaching modular pieces together
- Made in the USA
- MGP is made with more than 30% recycled resin and can be recycled
- No Assembly Required