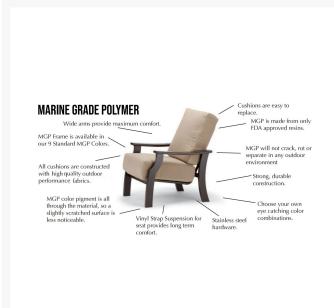

# Description

The Leeward MGP Deep Cushion Ottoman (85S0) by Telescope Casual is unmatched in class and comfort. Its modular frame design unifies each piece as a set, but also allows for standalone use. Deep, plush cushions and a hidden motion feature create the ultimate lounging experience, while sturdy, all-weather construction ensures lasting performance across the seasons. Its durable marine grade polymer frame, all-weather cushions, and fade-resistant Sunbrella fabric are made to endure in any outdoor setting, rain or shine.

## **Features**

- Marine grade polymer frame (MGP) will not crack, rot, or separate
- MGP is impervious to moisture, so will not absorb fresh water or salt water
- Synthetic lumber is solid color all the way through
- Includes high quality stainless steel hardware
- Outdoor cushions are comfortable and designed to drain quickly
- Cushions are made with Sunbrella fabric, which has a 5 year fade warranty and is easy to clean
- 100% acrylic fabric is solid color all the way through
- Create different seating arrangements by attaching modular pieces together
- Made in the USA
- MGP is made with more than 30% recycled resin and can be recycled
- No Assembly Required

## Warranty

The Telescope Casual warranty covers manufacturing defects; normal wear and tear is not included. With a little bit of care, your furniture will outlive the warranty by many years.

- Powder-coated aluminum frames and marine grade polymer frames are warranted to be free of structural failures or manufacturing defects for 15 years residential / 3 years commercial from the date of purchase.
- Wood furniture, cushions, slings and folding aluminum furniture are warranted to be free of manufacturing defects for 1 year from the date of purchase.