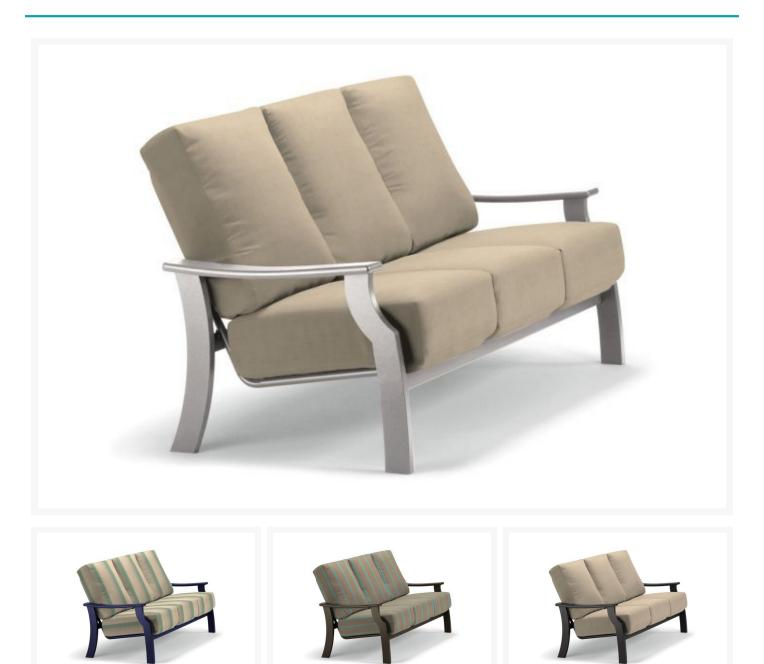

### Short Description

Constructed of popular Marine Grade Polymer, the St. Catherine Sofa (8T50) by Telescope Casual combines the comfort Telescope is known for with durable worry-free Marine Grade Polymer.

### Description

Constructed of popular marine grade polymer, the St. Catherine Sofa (8T50) by Telescope Casual combines the comfort Telescope is known for with durable worry-free marine grade polymer. The curved wide MGP arms allow for added comfort and complement the gentle curves of the legs. The durability allows the use of this product either under cover or out in the open without concern. The collection uses stainless hardware that is hidden whenever possible. This sort of attention to detail is what Telescope Casual this product apart from the competition.

#### Includes

- One (1) St. Catherine Sofa
- Three (3) Seat Cushions
- Three (3) Back Cushions

#### Dimensions

- Chair: 74"W x 35.25"D x 36.3"H (82 lbs.)
- Seat Height: 19.25"

#### Features

- Made by Telescope Casual
- Marine-grade polymer frame
- Frame will not absorb water, crack, rot or mildew
- Stainless steel hardware
- Rain-through technology water drains right through cushion
- Made from recyclable materials in the USA
- No assembly required
- Residential Warranty: 15 Years
- Commercial Warranty: 3 Years