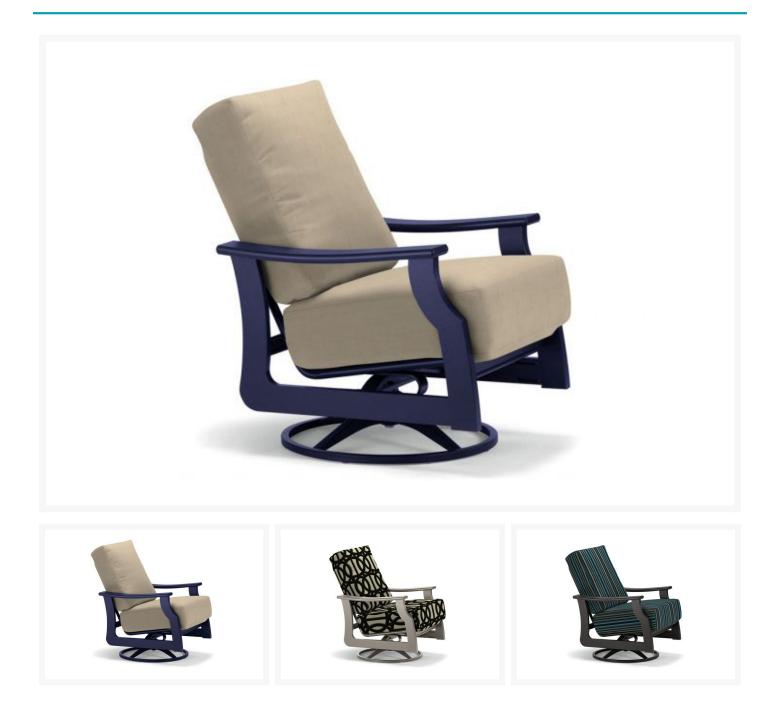

### **Short Description**

Constructed of popular Marine Grade Polymer, the St. Catherine Swivel Rocker (8T60) by Telescope Casual combines the comfort Telescope is known for with durable worry-free Marine Grade Polymer.

### Description

Constructed of popular marine grade polymer, the St. Catherine Swivel Rocker (8T60) by Telescope Casual combines the comfort Telescope is known for with durable worry-free marine grade polymer. The curved wide MGP arms allow for added comfort and complement the gentle curves of the legs. The durability allows the use of this product either under cover or out in the open without concern. The collection uses stainless hardware that is hidden whenever possible. This sort of attention to detail is what Telescope Casual this product apart from the competition.

#### Features

- Made by Telescope Casual
- Marine-grade polymer frame
- Frame will not absorb water, crack, rot or mildew
- Stainless steel hardware
- Rain-through technology water drains right through cushion
- Made from recyclable materials in the USA
- No assembly required
- Residential Warranty: 15 Years
- Commercial Warranty: 1 Year