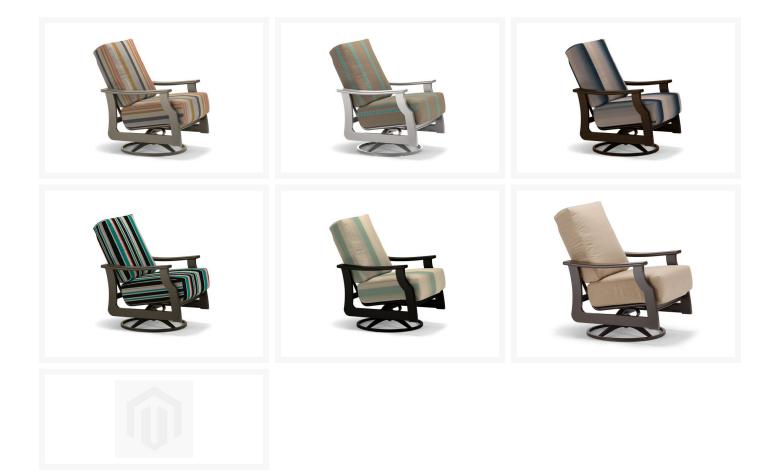

### Additional Information

| SKU                  | 8T6                                         |
|----------------------|---------------------------------------------|
| Brand                | Telescope Casual                            |
| Ships Out Estimate   | 16 - 18 Weeks                               |
| Residential Warranty | Residential: 15 Years<br>Commercial: 1 Year |
| Fabric               | <u>Sunbrella®</u>                           |