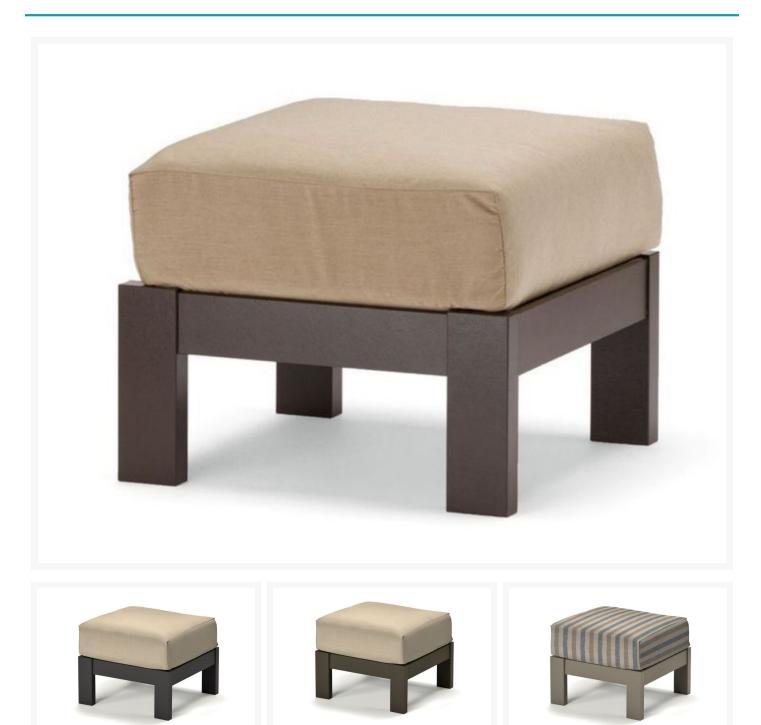

### Short Description

Constructed of popular Marine Grade Polymer, the St. Catherine Ottoman (8T00) by Telescope Casual combines the comfort Telescope is known for with durable worry-free Marine Grade Polymer.

### Description

Constructed of popular marine grade polymer, the St. Catherine Ottoman (8T00) by Telescope Casual combines the comfort Telescope is known for with durable worry-free marine grade polymer. The curved wide MGP arms allow for added comfort and complement the gentle curves of the legs. The durability allows the use of this product either under cover or out in the open without concern. The collection uses stainless hardware that is hidden whenever possible. This sort of attention to detail is what Telescope Casual this product apart from the competition.

Includes

- One (1) St. Catherine Ottoman
- Seat Cushion

Dimensions

• Ottoman: 22.75"W x 21.75"D x 17"H (19 lbs.)