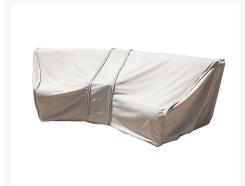

### Description

This innovative Wedge Corner Furniture Cover CP306 by Treasure Garden offers a uniquely designed way of protecting your outdoor furniture, no matter what kind of sectional set it is. Featuring an innovative zipper design, this series of covers allows you to join multiple covers together so that it can fit virtually any type of sectional. Water resistant zippers on the side panel seams can be removed so that another sectional cover can be added with a quick zip of a zipper. They are all interchangeable and can be zipped together to create one complete unit.

For larger individual section pieces, see Section Extension Outdoor Cover in related products to extend this cover to fit your piece.