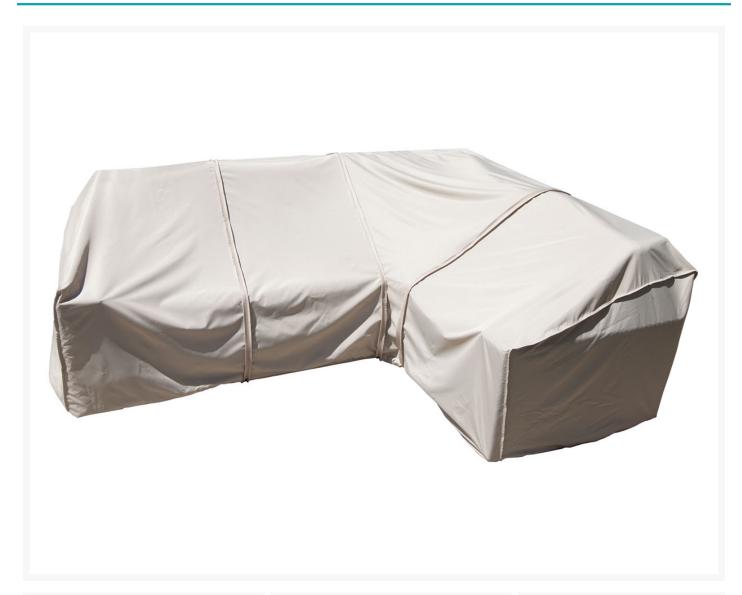

### Description

This innovative Wedge Corner Furniture Cover CP306 by Treasure Garden offers a uniquely designed way of protecting your outdoor furniture, no matter what kind of sectional set it is. Featuring an innovative zipper design, this series of covers allows you to join multiple covers together so that it can fit virtually any type of sectional. Water resistant zippers on the side panel seams can be removed so that another sectional cover can be added with a quick zip of a zipper. They are all interchangeable and can be zipped together to create one complete unit.

#### **Dimensions**

• Cover: 52"W x 40"D x 32"H (28"W in front)

#### **Features**

- Made by Treasure Garden
- Champagne finish
- Water-resistant zippers
- Durable water-resistant RHINOweave fabric
- Machine washable with mild soap