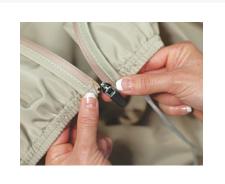

### Description

This innovative Wedge Corner Furniture Cover CP306 by Treasure Garden offers a uniquely designed way of protecting your outdoor furniture, no matter what kind of sectional set it is. Featuring an innovative zipper design, this series of covers allows you to join multiple covers together so that it can fit virtually any type of sectional. Water resistant zippers on the side panel seams can be removed so that another sectional cover can be added with a quick zip of a zipper. They are all interchangeable and can be zipped together to create one complete unit.

#### **Features**

- Made by Treasure Garden
- Champagne finish
- Water-resistant zippers
- Durable water-resistant RHINOweave fabric
- Machine washable with mild soap