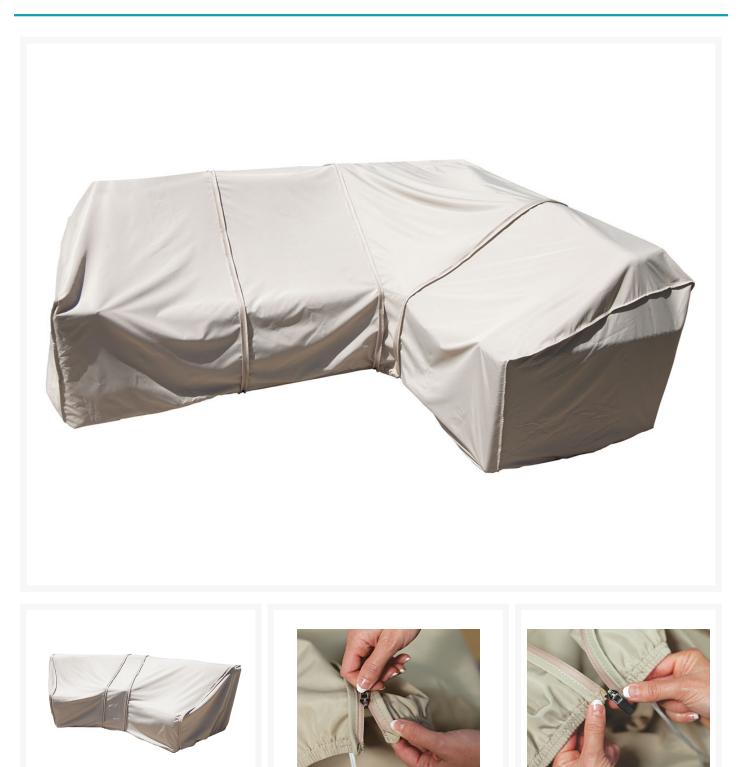

### Description

This innovative Section Extension Furniture Cover CP305 by Treasure Gardenoffers a uniquely designed way of protecting your outdoor furniture, no matter what kind of sectional set it is. Featuring an innovative zipper design, this series of covers allows you to join multiple covers together so that it can fit virtually any type of sectional. Water resistant zippers on the side panel seams can be removed so that another sectional cover can be added with a quick zip of a zipper. They are all interchangeable and can be zipped together to create one complete unit.

#### Features

- Made by Treasure Garden
- Champagne finish
- Water-resistant zippers
- Durable water-resistant RHINOweave fabric
- Machine washable with mild soap

# Section Extension Furniture Cover CP305

was \$60.00 Special Price \$45.00