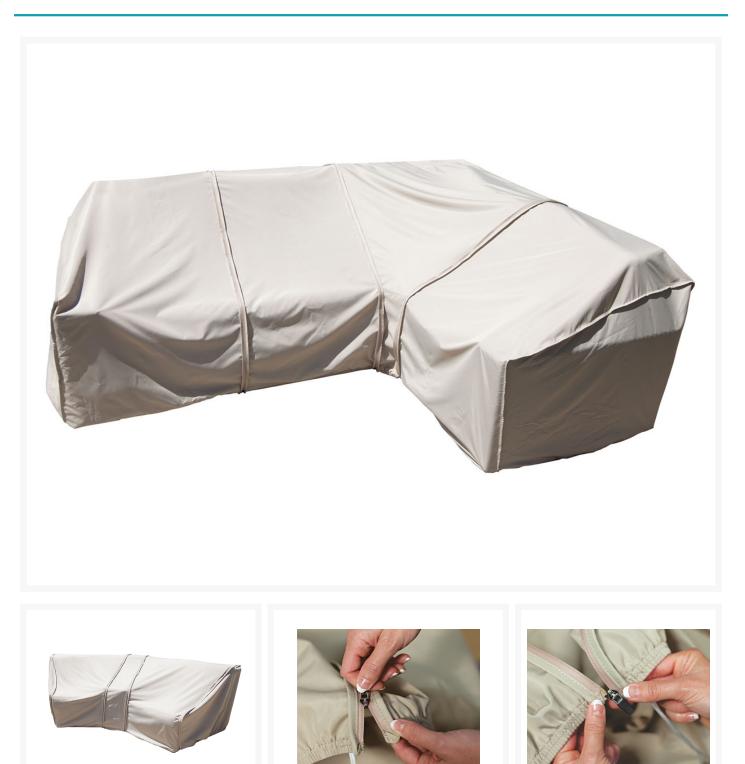

### Description

This innovative Corner Section Furniture Cover CP304 by Treasure Garden offers a uniquely designed way of protecting your outdoor furniture, no matter what kind of sectional set it is. Featuring an innovative zipper design, this series of covers allows you to join multiple covers together so that it can fit virtually any type of sectional. Water resistant zippers on the side panel seams can be removed so that another sectional cover can be added with a quick zip of a zipper. They are all interchangeable and can be zipped together to create one complete unit.

For larger individual section pieces, see Section Extension Outdoor Cover in related products to extend this cover to fit your piece.

Dimensions

• Cover: 40"W x 40"D x 32"H

#### Features

- Made by Treasure Garden
- Champagne finish
- Water-resistant zippers
- Durable water-resistant RHINOweave fabric
- Machine washable with mild soap