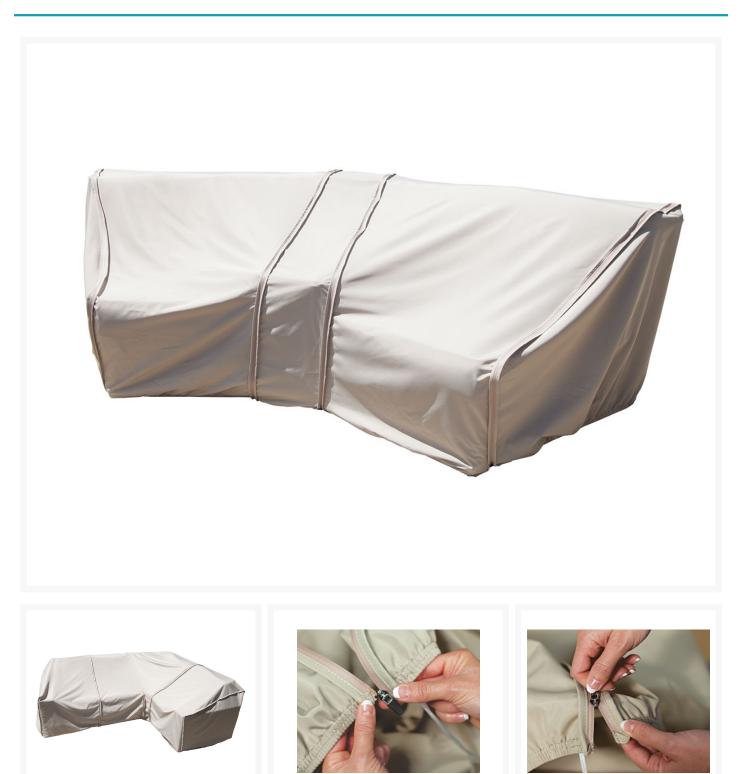

### Description

This innovative Left Arm Section Furniture Cover CP303 by Treasure Garden offers a uniquely designed way of protecting your outdoor furniture, no matter what kind of sectional set it is. Featuring an innovative zipper design, this series of covers allows you to join multiple covers together so that it can fit virtually any type of sectional. Water resistant zippers on the side panel seams can be removed so that another sectional cover can be added with a quick zip of a zipper. They are all interchangeable and can be zipped together to create one complete unit.

For larger individual section pieces, see Section Extension Outdoor Cover in related products to extend this cover to fit your piece.

Dimensions

• Cover: 32"W x 40"D x 32"H

#### Features

- Made by Treasure Garden
- Champagne finish
- Water-resistant zippers
- Durable water-resistant RHINOweave fabric
- Machine washable with mild soap