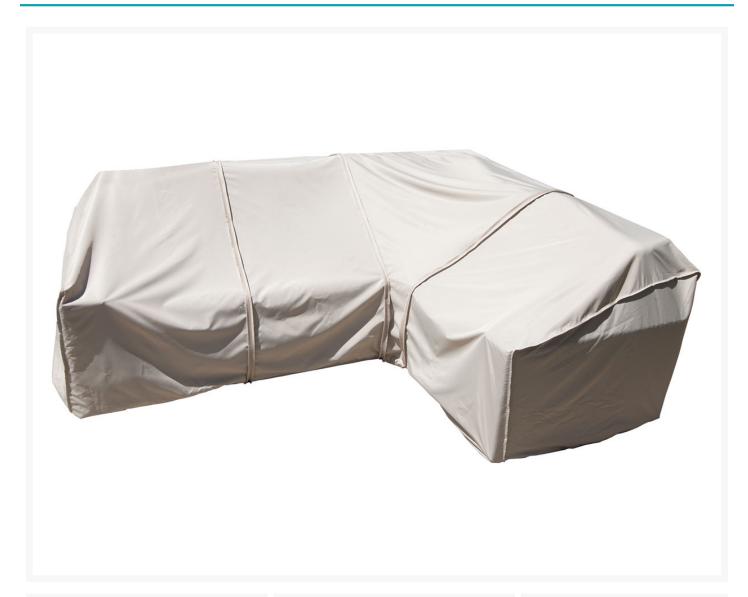

### Description

This innovative Right Arm Section Furniture Cover CP301 by Treasure Gardenoffers a uniquely designed way of protecting your outdoor furniture, no matter what kind of sectional set it is. Featuring an innovative zipper design, this series of covers allows you to join multiple covers together so that it can fit virtually any type of sectional. Water resistant zippers on the side panel seams can be removed so that another sectional cover can be added with a quick zip of a zipper. They are all interchangeable and can be zipped together to create one complete unit.

#### Dimensions

• Cover: 32"W x 40"D x 32"H