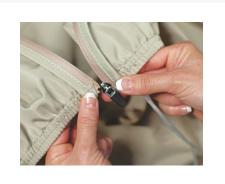

### Description

This innovative Right Arm Section Furniture Cover CP301 by Treasure Gardenoffers a uniquely designed way of protecting your outdoor furniture, no matter what kind of sectional set it is. Featuring an innovative zipper design, this series of covers allows you to join multiple covers together so that it can fit virtually any type of sectional. Water resistant zippers on the side panel seams can be removed so that another sectional cover can be added with a quick zip of a zipper. They are all interchangeable and can be zipped together to create one complete unit.