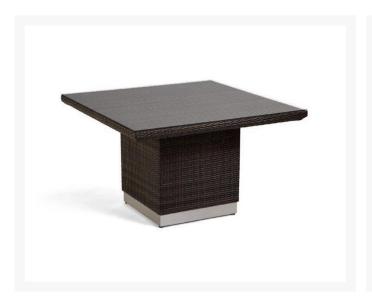

#### **Dimensions**

- Dining Chair (PT-606-6): 20"W x 25"D x 34"H (26 lbs.)
- Seat Height: 16"
- Cushion Thickness: 2"
- Dining Table (PT-606-4848): 48"W x 48"D x 29"H (136 lbs.)

#### **Features**

- Made by Caluco
- Dark Java finish
- Hand-woven polyethylene wicker
- Fully welded extruded aluminum frame
- Tempered glass top
- Stainless steel legs
- Sunbrella® fabric cushions in a large selection available
- Optional furniture cover available
- Some assembly required