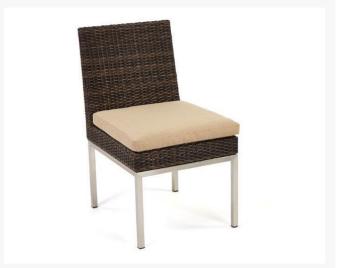

#### **Dimensions**

- Dining Chair (PT-606-6): 20"W x 25"D x 34"H (26 lbs.)
- Seat Height: 16"
- Cushion Thickness: 2"
- Dining Table (PT-606-4848): 48"W x 48"D x 29"H (136 lbs.)

#### **Features**

- Made by Caluco
- Dark Java finish
- Hand-woven polyethylene wicker
- Fully welded extruded aluminum frame
- Tempered glass top
- Stainless steel legs
- Sunbrella® fabric cushions in a large selection available
- Optional furniture cover available
- Some assembly required