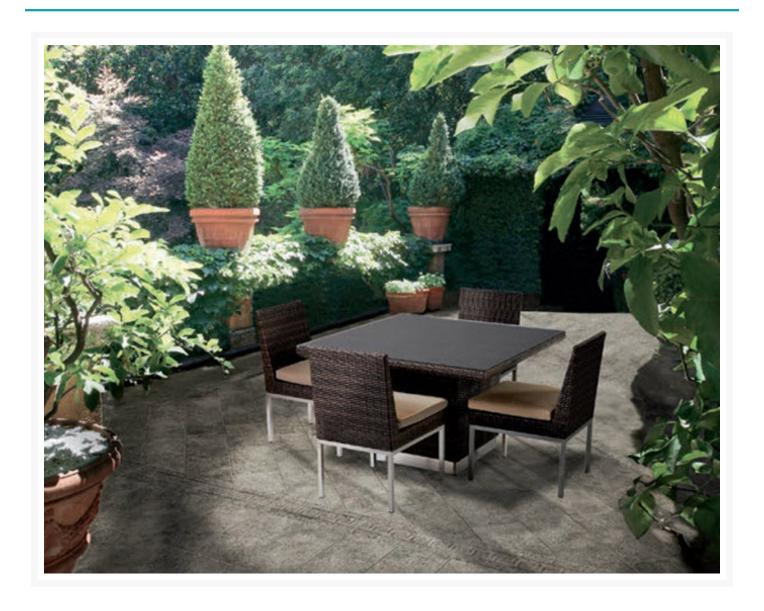

## **Short Description**

Set Includes: four (4) side chairs and one (1) square dining table

### Description

The 5 Pc. Mirabella Dining Set by Caluco makes a stunning statement for your outdoor space. With Dark Java finished wicker and stainless steel legs, this collection screams modern and stylish. The frame is constructed from welded, extruded aluminum with polyethylene wicker woven over it. Sunbrella® cushions offer a level of comfort that's as durable and weather-resistant as the rest of the set.

Set Includes: four (4) side chairs and one (1) square dining table

#### **Dimensions**

- Dining Chair (PT-606-6): 20"W x 25"D x 34"H (26 lbs.)
- Seat Height: 16"
- Cushion Thickness: 2"
- Dining Table (PT-606-4848): 48"W x 48"D x 29"H (136 lbs.)

#### **Features**

- Made by Caluco
- Dark Java finish
- Hand-woven polyethylene wicker
- Fully welded extruded aluminum frame
- Tempered glass top
- Stainless steel legs
- Sunbrella® fabric cushions in a large selection available
- Optional furniture cover available
- Some assembly required