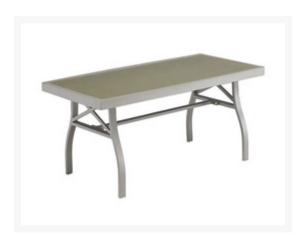

# **Short Description**

Lean back and put your feet up for an impromptu vacation with the Grand Beach Coffee Table (703513) by Zuo Modern.

### Description

Lean back and put your feet up for an impromptu vacation with the Grand Beach Coffee Table 703513 by Zuo Modern. Featuring an aluminum frame that's accompanied with a tempered glass top, this collection gives off a comfortable, inviting feel. Match this piece with the rest of the Grand Beach Collection for a truly hospitable set for your outdoor space.

#### Includes

- One (1) Grand Beach Coffee Table
- Glass Top

#### **Features**

- Tempered Glass Top
- Aluminum Frame