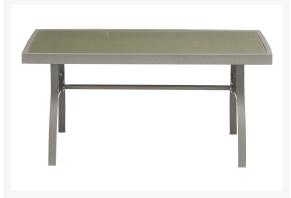

# **Short Description**

Lean back and put your feet up for an impromptu vacation with the Grand Beach Coffee Table (703513) by Zuo Modern.

### Description

Lean back and put your feet up for an impromptu vacation with the Grand Beach Coffee Table 703513 by Zuo Modern. Featuring an aluminum frame that's accompanied with a tempered glass top, this collection gives off a comfortable, inviting feel. Match this piece with the rest of the Grand Beach Collection for a truly hospitable set for your outdoor space.

#### Includes

- One (1) Grand Beach Coffee Table
- Glass Top

#### **Features**

- Tempered Glass Top
- Aluminum Frame