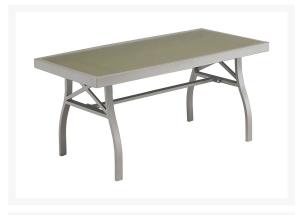

# **Short Description**

Lean back and put your feet up for an impromptu vacation with the Grand Beach Coffee Table (703513) by Zuo Modern.

### Description

Lean back and put your feet up for an impromptu vacation with the Grand Beach Coffee Table 703513 by Zuo Modern. Featuring an aluminum frame that's accompanied with a tempered glass top, this collection gives off a comfortable, inviting feel. Match this piece with the rest of the Grand Beach Collection for a truly hospitable set for your outdoor space.

#### Includes

- One (1) Grand Beach Coffee Table
- Glass Top

#### **Features**

- Tempered Glass Top
- Aluminum Frame