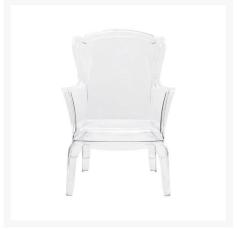

### **Short Description**

Step into a plastic world of glam with the Vision Dining Chair (110030) by Zuo Modern.

## Description

Step into a plastic world of glam with the Vision Dining Chair 110030 by Zuo Modern. The nouveau classic shape is molded from polycarbonate, which is a material commonly used in bulletproof glass, ensuring that your new outdoor furniture will withstand anything nature has for it. Available in clear and white, you'll redesign the style of your outdoor space with this classy dining chair.