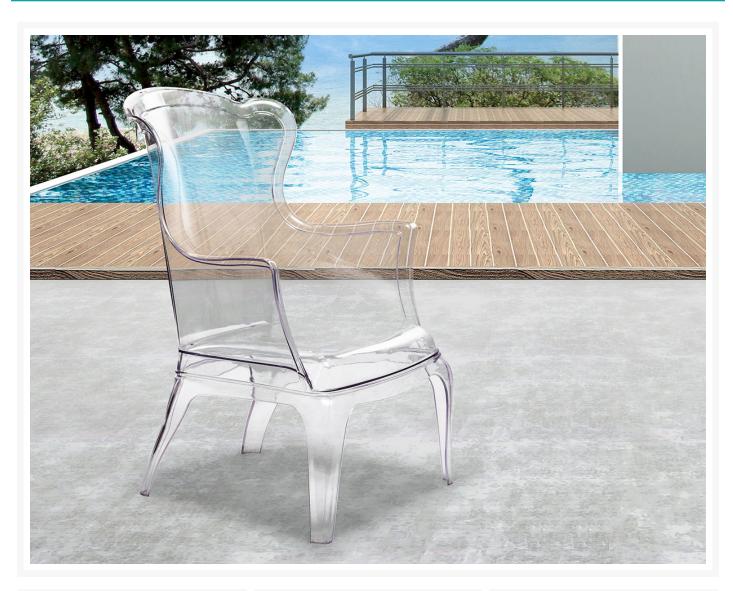

### **Short Description**

Step into a plastic world of glam with the Vision Dining Chair (110030) by Zuo Modern.

## Description

Step into a plastic world of glam with the Vision Dining Chair 110030 by Zuo Modern. The nouveau classic shape is molded from polycarbonate, which is a material commonly used in bulletproof glass, ensuring that your new outdoor furniture will withstand anything nature has for it. Available in clear and white, you'll redesign the style of your outdoor space with this classy dining chair.

## DISC Vision Dining Arm Chair 110030

\$957.00 Special Price \$638.00