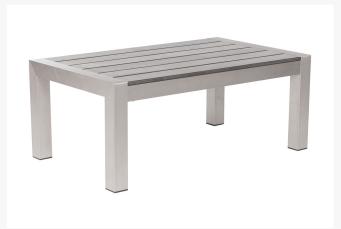

## **Short Description**

The Cosmopolitan Coffee Table (701860) by Zuo Modern makes the perfect place to gather your friends.

## Description

The Cosmopolitan Coffee Table 701860 by Zuo Modern makes the perfect place to gather your friends. Featuring a sophisticated shape that's bolstered by an aluminum frame with a unique polyurethane simulated wood top, this collection screams urban in every direction.

#### **Dimensions**

• Table: 39.4"W x 23.6"D x 15.8"H

#### **Features**

- Polyethylene Faux Wood
- Brushed Aluminum Frame