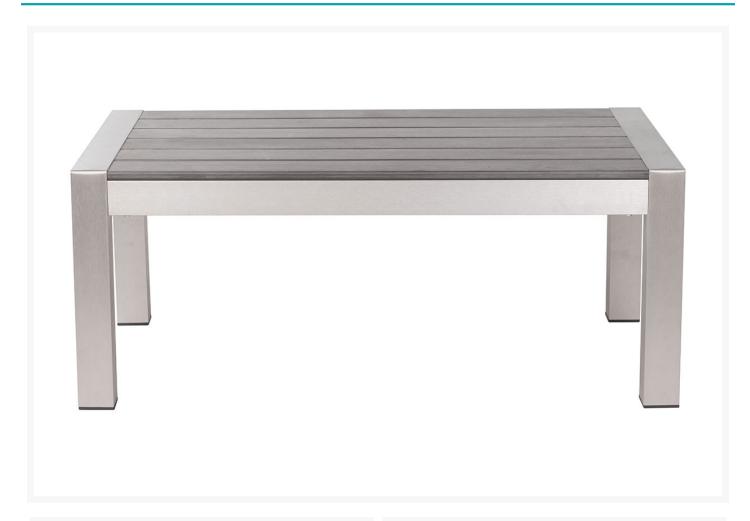

## **Short Description**

The Cosmopolitan Coffee Table (701860) by Zuo Modern makes the perfect place to gather your friends.

## Description

The Cosmopolitan Coffee Table 701860 by Zuo Modern makes the perfect place to gather your friends. Featuring a sophisticated shape that's bolstered by an aluminum frame with a unique polyurethane simulated wood top, this collection screams urban in every direction.

#### **Dimensions**

• Table: 39.4"W x 23.6"D x 15.8"H

#### **Features**

- Polyethylene Faux Wood
- Brushed Aluminum Frame