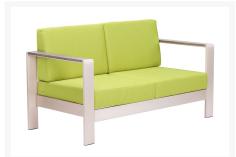

## Description

Brushed aluminum curves smoothly around the bold cushions of the Cosmopolitan Loveseat 701850 by Zuo Modern. The frame makes a shimmering border for the brilliant colored cushions, which are available in orange, green or red. Add this and the rest of the Cosomopolitan Collection to your outdoor space to truly modernize its style!

#### **Features**

- Polyethylene Faux Wood
- Brushed Aluminum Frame