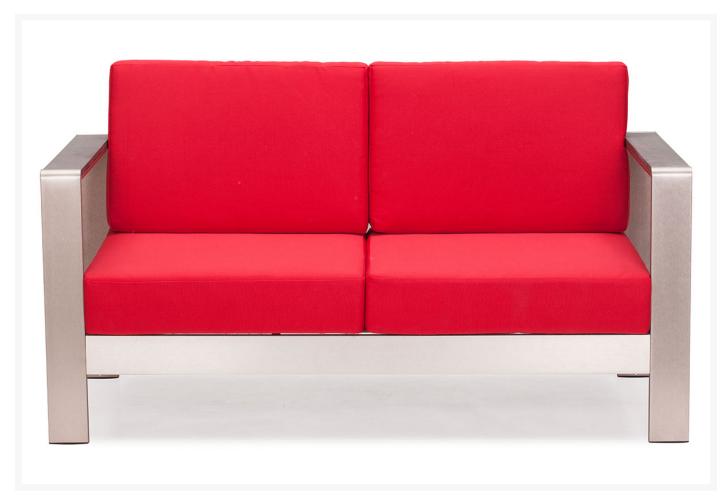

## **Short Description**

Brushed aluminum curves smoothly around the bold cushions of the Cosmopolitan Loveseat (701850) by Zuo Modern.

## Description

Brushed aluminum curves smoothly around the bold cushions of the Cosmopolitan Loveseat 701850 by Zuo Modern. The frame makes a shimmering border for the brilliant colored cushions, which are available in orange, green or red. Add this and the rest of the Cosomopolitan Collection to your outdoor space to truly modernize its style!

#### Dimensions

• Loveseat: 56.7"W x 27.6"D x 24.6"H

#### **Features**

- Polyethylene Faux Wood
- Brushed Aluminum Frame

# DISC Cosmopolitan Loveseat 701850

was

\$1,464.00 Special

Price

\$976.00