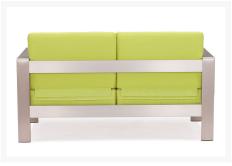

## Description

Brushed aluminum curves smoothly around the bold cushions of the Cosmopolitan Loveseat 701850 by Zuo Modern. The frame makes a shimmering border for the brilliant colored cushions, which are available in orange, green or red. Add this and the rest of the Cosomopolitan Collection to your outdoor space to truly modernize its style!

#### **Features**

- Polyethylene Faux Wood
- Brushed Aluminum Frame