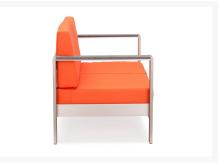

## Description

Brushed aluminum curves smoothly around the bold cushions of the Cosmopolitan Loveseat 701850 by Zuo Modern. The frame makes a shimmering border for the brilliant colored cushions, which are available in orange, green or red. Add this and the rest of the Cosomopolitan Collection to your outdoor space to truly modernize its style!

#### **Features**

- Polyethylene Faux Wood
- Brushed Aluminum Frame