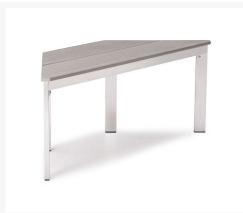

#### Dimensions

- Bench (703216): 41"W x 14"D x 16.5"H
- Table (703215): 43.3"W x 43.3"D x 29"H