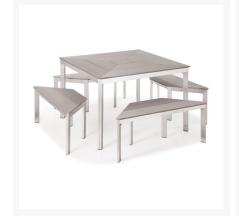

## **Short Description**

Set Includes: four (4) trapezoidal benches and one (1) dining table

## Description

Subtle triangles make the Center 5 Pc. Dining Set (703215-SET) by Zuo Modern a quick favorite. its simple aluminum frame and polyethylene faux wood are made transcendant by its angles. The trapezoidal benches tuck right underneath the table to give your dining set a geometrically intricate design. Perfect for ultra-urban outdoor dining spaces.

Set Includes: four (4) trapezoidal benches and one (1) dining table

#### Dimensions

- Bench (703216): 41"W x 14"D x 16.5"H
- Table (703215): 43.3"W x 43.3"D x 29"H