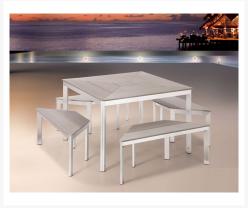

## **Short Description**

Set Includes: four (4) trapezoidal benches and one (1) dining table

## Description

Subtle triangles make the Center 5 Pc. Dining Set (703215-SET) by Zuo Modern a quick favorite. its simple aluminum frame and polyethylene faux wood are made transcendant by its angles. The trapezoidal benches tuck right underneath the table to give your dining set a geometrically intricate design. Perfect for ultra-urban outdoor dining spaces.

Set Includes: four (4) trapezoidal benches and one (1) dining table

#### Dimensions

- Bench (703216): 41"W x 14"D x 16.5"H
- Table (703215): 43.3"W x 43.3"D x 29"H