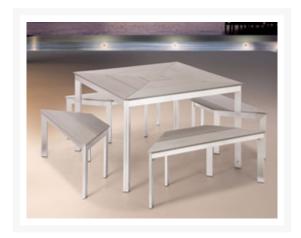

## **Short Description**

Set Includes: four (4) trapezoidal benches and one (1) dining table

## Description

Subtle triangles make the Center 5 Pc. Dining Set (703215-SET) by Zuo Modern a quick favorite. its simple aluminum frame and polyethylene faux wood are made transcendant by its angles. The trapezoidal benches tuck right underneath the table to give your dining set a geometrically intricate design. Perfect for ultra-urban outdoor dining spaces.

Set Includes: four (4) trapezoidal benches and one (1) dining table

#### Dimensions

- Bench (703216): 41"W x 14"D x 16.5"H
- Table (703215): 43.3"W x 43.3"D x 29"H