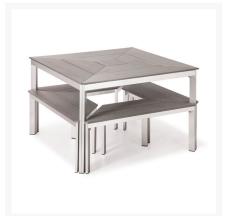

## **Short Description**

Set Includes: four (4) trapezoidal benches and one (1) dining table

## Description

Subtle triangles make the Center 5 Pc. Dining Set (703215-SET) by Zuo Modern a quick favorite. its simple aluminum frame and polyethylene faux wood are made transcendant by its angles. The trapezoidal benches tuck right underneath the table to give your dining set a geometrically intricate design. Perfect for ultra-urban outdoor dining spaces.

Set Includes: four (4) trapezoidal benches and one (1) dining table