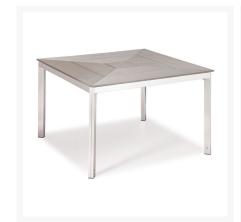

#### Dimensions

- Bench (703216): 41"W x 14"D x 16.5"H
- Table (703215): 43.3"W x 43.3"D x 29"H