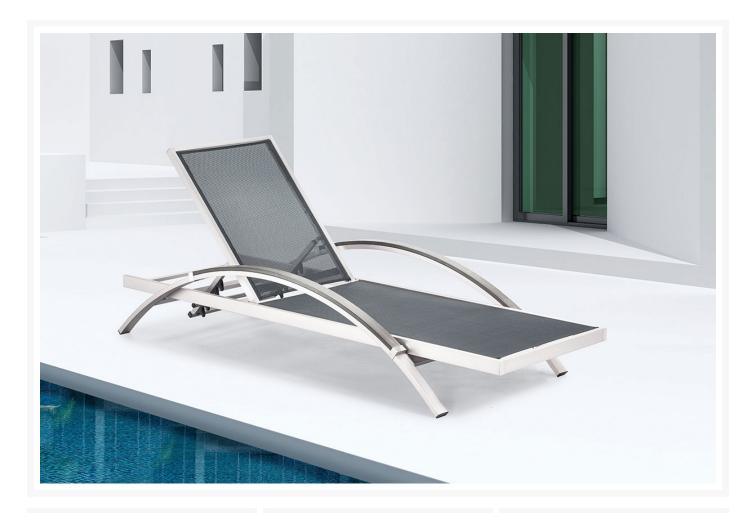

### Short Description

The curved stainless steel arms of the of Metropolitan Chaise Lounge (703187) by Zuo Modern lends architectural elegance to your poolside.

## Description

The curved stainless steel arms of the of Metropolitan Chaise Lounge 703187 by Zuo Modern lends architectural elegance to your poolside. With adjustable levels and a beautiful Textilene mesh seat, this chaise was designed for maxiumum comfort. Its modern look makes the perfect piece to re-create the look of your outdoor spaec.

#### Dimensions

- Chaise: 29.9"W x 75.6"D x 8.9-36"H
- Seat: 25"W x 46-75.6"D x 9"H
- Arm Height: 8.9"

#### Features

- Polyethylene Faux Wood
- Textilene Seat
- Brushed Aluminum Frame