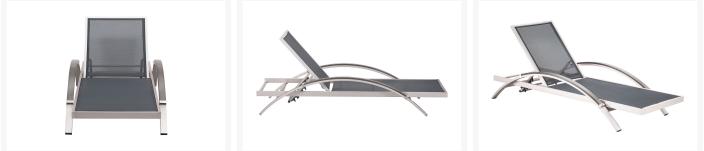

### Short Description

The curved stainless steel arms of the of Metropolitan Chaise Lounge (703187) by Zuo Modern lends architectural elegance to your poolside.

## Description

The curved stainless steel arms of the of Metropolitan Chaise Lounge 703187 by Zuo Modern lends architectural elegance to your poolside. With adjustable levels and a beautiful Textilene mesh seat, this chaise was designed for maxiumum comfort. Its modern look makes the perfect piece to re-create the look of your outdoor spaec.

#### Dimensions

- Chaise: 29.9"W x 75.6"D x 8.9-36"H
- Seat: 25"W x 46-75.6"D x 9"H
- Arm Height: 8.9"

#### Features

- Polyethylene Faux Wood
- Textilene Seat
- Brushed Aluminum Frame