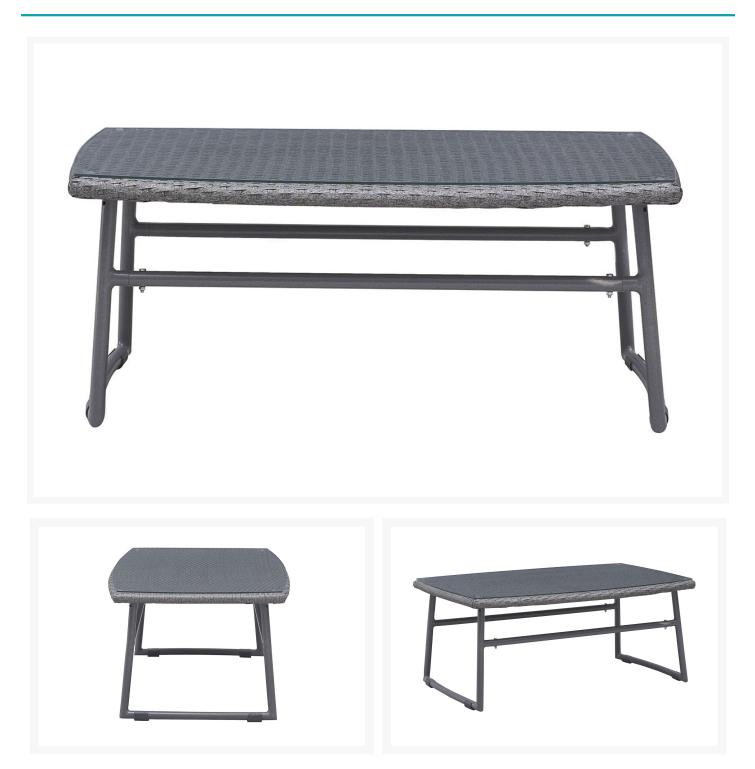

### Short Description

Accompany your Ingonish collection with the Ingonish Beach Coffee Table (703531) by Zuo Modern.

### Description

Accompany your Ingonish collection with the Ingonish Beach Coffee Table 703531 by Zuo Modern. Featuring a durable aluminum frame wrapped with a beautiful Gray finished polyethylene wicker, this piece creates a unique appeal that's designed to give a modern outdoor space a complete makeover. A tempered glass gives the top a more maintanable design. Match it with the rest of the Ingonish Beach Collection for a complete set!

Includes

- One (1) Ingonish Beach Coffee Table
- Glass Top

Dimensions

• Coffee Table: 39.4"W x 23.6"D x 16.5"H

#### Features

- Polyethylene Wicker Weave
- Tempered Glass Tops
- Aluminum Frame