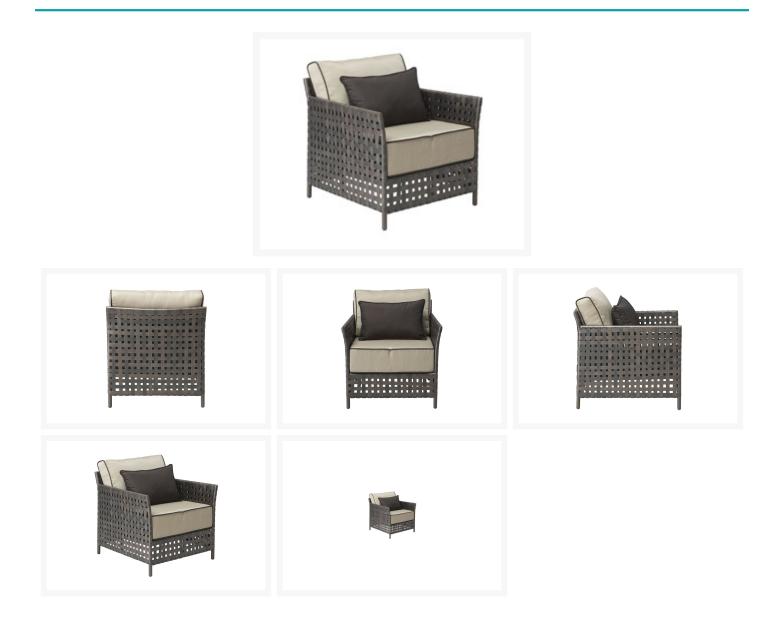

## Short Description

The Pinery Arm Chair (703517) by Zuo Modern and the rest of the Pinery Collection brings a new style to wicker furniture.

The Pinery Arm Chair 703517 by Zuo Modern and the rest of the Pinery Collection brings a new style to wicker furniture. Featuring a highly unique open weave design, this piece features polyethylene wicker in a gray-brown finish that's woven over a durable aluminum frame. Overstuffed, thick cushions in a Cream finish with a brown-gray welting gives the entire piece a sleek, comfortable appeal. It also comes with a matching brown-gray throw pillow.

Includes

- Two (2) Pinery Arm Chair Frame
- Two (2) Seat Cushion
- Two (2) Back Cushion
- Two (2) Throw Pillow

#### Dimensions

- Chair: 30.3"W x 31.5"D x 35"H
- Seat: 26"W x 24-29.9"D x 19.7"H

#### Features

- Polyethylene Wicker Weave
- Tempered Glass Tops
- Aluminum Frame