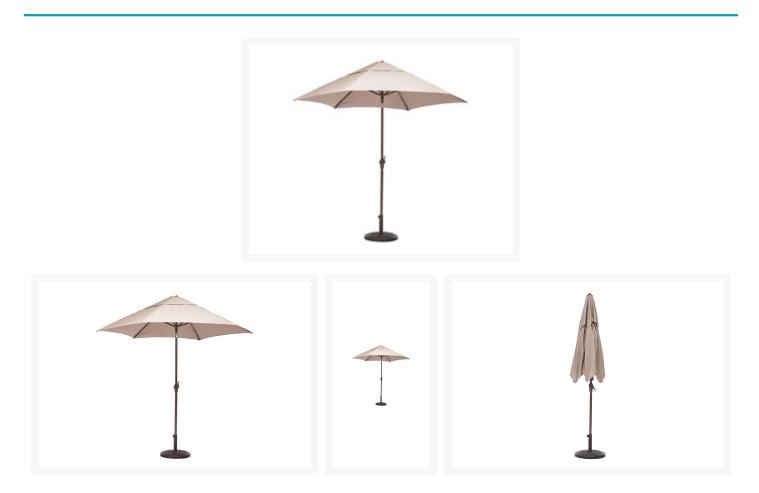

#### Short Description

The South Bay Umbrella (703032) by Zuo Modern was specifically designed to fit the South Bay Collection.

#### Description

The South Bay Umbrella 703032 by Zuo Modern was specifically designed to fit the South Bay Collection. Featuring a Cream finished canvas cover, this umbrella also boasts a stand and a crank-lift system. Match this piece with the rest of the South Bay collection for a remarkably attractive set!

Includes

• One (1) South Bay Umbrella

- Umbrella Pole
- Umbrella Stand

Dimensions

• Umbrella: 88.6"Dia x 96"H