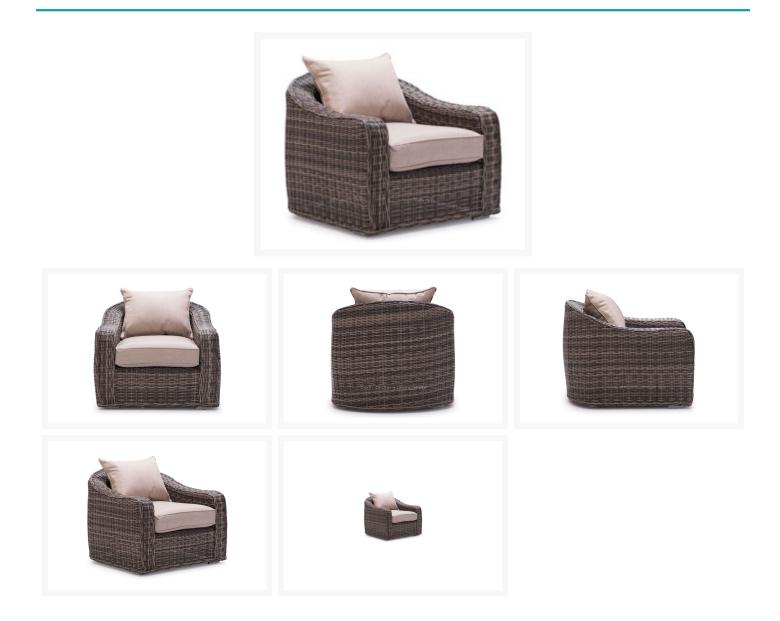

## Short Description

The curved sides of the Praia Arm Chair (703501) by Zuo Modern protects the overstuffed cushions, while giving it a deep seat appeal.

The curved sides of the Praia Arm Chair 703501 by Zuo Modern protects the overstuffed cushions, while giving it a deep seat appeal. This collection features an aluminum frame with a beautiful round wicker weave that gives off a warm appeal. The Beige cushions are water resistant and overstuffed for a truly comfortable feel. Add any of the Praia Collection together into a set to give your outdoor space a new appeal!

Includes

- One (1) Praia Arm Chair Frame
- One (1) Seat Cushion
- One (1) Back Cushion

#### Dimensions

- Club Chair: 31.1"W x 34.3"D x 27.6"H
- Seat: 21.5"W x 23.6"D x 16.9"H
- Arm Height: 21.5"

#### Features

- Synthetic Wicker Weave
- Aluminum Frame