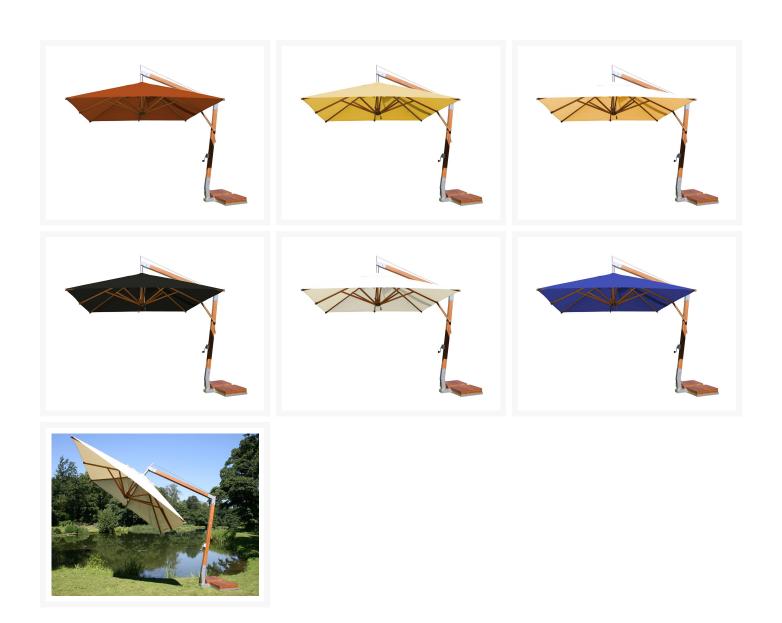

## **Product Images**

## **Short Description**

The Sidewind Umbrella by Bambrella features a unique look that not only provides a bit of shade to your outdoor space, but a unique style as well.

### Description

The Sidewind Umbrella by Bambrella features a unique look that not only provides a bit of shade to your outdoor space, but a unique style as well. This umbrella was designed with standards of superior durability, strength, and style in mind. It features a 360 degreen rotating base with a 45 degree tilt, allowing you to find shade wherever the sun may be. The feet are adjustable for uneven surfaces, whilst still protecting your floor at the same time. It incorporates a high tech rope material that's made to be stronger than steel, eliminating any problems that may occur in metal wire fatigue. The bearings are made from a specialized type of polymer that's designed to never seize up or rust. The Sidewind Umbrella is perfect for either domestic or commercial use, but always providing a magnificent focal point wherever it is.