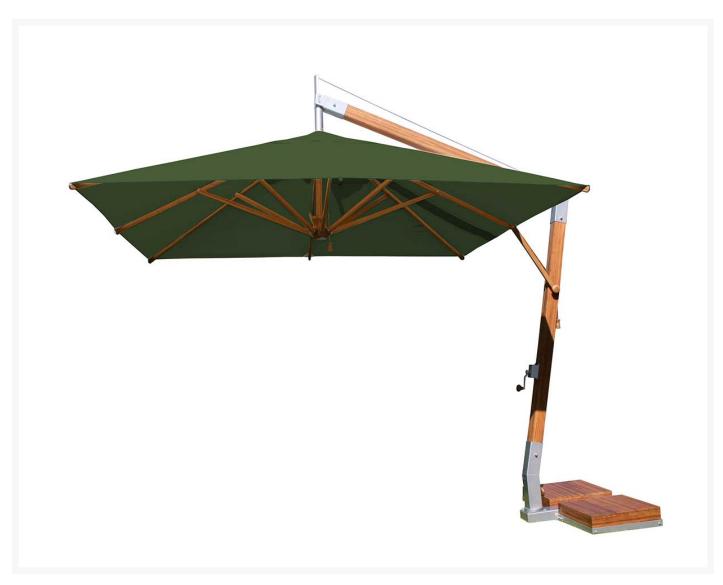

### Description

The Sidewind Umbrella by Bambrella features a unique look that not only provides a bit of shade to your outdoor space, but a unique style as well. This umbrella was designed with standards of superior durability, strength, and style in mind. It features a 360 degreen rotating base with a 45 degree tilt, allowing you to find shade wherever the sun may be. The feet are adjustable for uneven surfaces, whilst still protecting your floor at the same time. It incorporates a high tech rope material that's made to be stronger than steel, eliminating any problems that may occur in metal wire fatigue. The bearings are made from a specialized type of polymer that's designed to never seize up or rust. The Sidewind Umbrella is perfect for either domestic or commercial use, but always providing a magnificent focal point wherever it is.

#### **Dimensions**

• Height: 126"

• Base to Bottom of Umbrella: 82.68"

Arm Size: 3.66" x 3.66"Rib Size: 1.38" x 0.79"Base Weight: 308.6 lbs.

#### **Features**

Number of Ribs: 8Crank lift system

- 360 degree rotation
- 45 degree tilt
- Bamboo frame
- Stainless steel hardware
- Two bamboo bases
- Adjustable base

Bamboo Furniture Bamboo furniture is the new alternative to wood furniture for outdoor envinroments due to its eco-friendly properties as well as its functionality in outdoor furniture. Bamboo itself is non toxic and non hazardous to the environment and is a very sustainable and renewable resource. It not only is the fastest growing plant in the world, but also absorbs more carbon dioxide than any other plant or treen, minimizing its impact on the environment. From a furniture standpoint, bamboo makes a great alternative to wood due to its naturally strong and durable stature, with a tensile strength that's similar to that of steel. It is resistant to warping, splitting, rotting, molding, or mildewing, and will neither splinter or leach. On top of it all, it also has a beautiful protective oil finish that enhances its natural golden color.