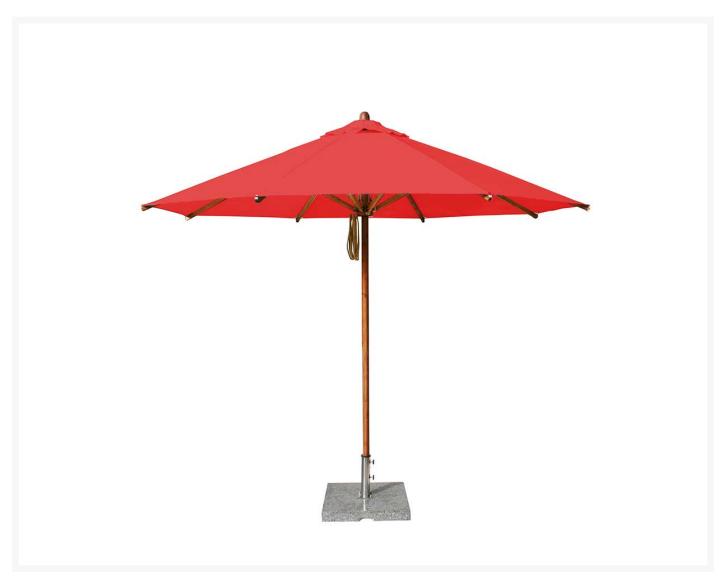

## **Short Description**

The 10' Round Levante Umbrella (3.0m R-LCT) by Bambrella is one of the most popular umbrellas in the industry.

## Description

The 10' Round Levante Umbrella (3.0m R-LCT) by Bambrella is one of the most popular umbrellas in the industry. It is designed to be used in commercial or high-end domestic market environments without any loss in durability. Its pole is made from a single piece of bamboo, which gives it enhanced strength and durability, while giving your entire umbrella a simple, clean classic look. The umbrella opens and closes via a pulley and rope system, which makes lowering and raising it a breeze. The umbrella incorporates a turned bamboo hub and runner, with stainless steel brackets, a bamboo finial, and an elegantly practical hour glass shaped pin. The cover is attached with your choice of a bolt-down stainless steel rib-end protector system or a sewn pocket end system. Each rib and supporting arm is then fitted with stainless steel to make all parts easily interchangeable. Choose from an assortment of Spuncrylic fabrics.

### **Dimensions**

Pole Diameter: 1.5"Rib: 28mm x 20 mm

• Height (opened): 106.33"

• Height (pole to bottom of umbrella): 82.68"

• Umbrella Dia: 10' Round

#### **Features**

Number of Ribs: 8Double pulley setup

• Bamboo frame

- Stainless steel hardware
- Turned bamboo hub
- Bamboo finial
- Choose from 10 different finishes

Bamboo Furniture Bamboo furniture is the new alternative to wood furniture for outdoor envinroments due to its eco-friendly properties as well as its functionality in outdoor furniture. Bamboo itself is non toxic and non hazardous to the environment and is a very sustainable and renewable resource. It not only is the fastest growing plant in the world, but also absorbs more carbon dioxide than any other plant or treen, minimizing its impact on the environment. From a furniture standpoint, bamboo makes a great alternative to wood due to its naturally strong and durable stature, with a tensile strength that's similar to that of steel. It is resistant to warping, splitting, rotting, molding, or mildewing, and will neither splinter or leach. On top of it all, it also has a beautiful protective oil finish that enhances its natural golden color.