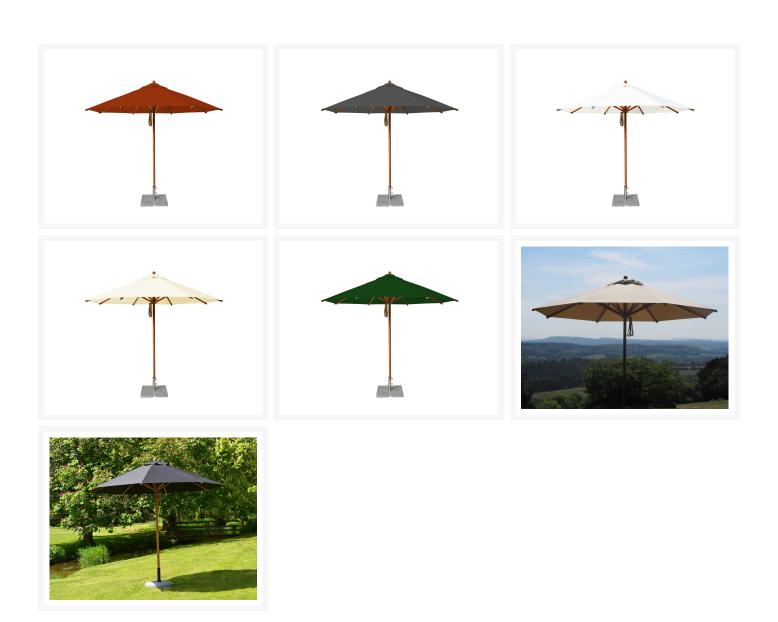

# **Product Images**

## Description

The 10' Round Levante Umbrella (3.0m R-LCT) by Bambrella is one of the most popular umbrellas in the industry. It is designed to be used in commercial or high-end domestic market environments without any loss in durability. Its pole is made from a single piece of bamboo, which gives it enhanced strength and durability, while giving your entire umbrella a simple, clean classic look. The umbrella opens and closes via a pulley and rope system, which makes lowering and raising it a breeze. The umbrella incorporates a turned bamboo hub and runner, with stainless steel brackets, a bamboo finial, and an elegantly practical hour glass shaped pin. The cover is attached with your choice of a bolt-down stainless steel rib-end protector system or a sewn pocket end system. Each rib and supporting arm is then fitted with stainless steel to make all parts easily interchangeable. Choose from an assortment of Spuncrylic fabrics.

### **Dimensions**

Pole Diameter: 1.5"Rib: 28mm x 20 mm

• Height (opened): 106.33"

• Height (pole to bottom of umbrella): 82.68"

• Umbrella Dia: 10' Round

#### **Features**

Number of Ribs: 8Double pulley setup

• Bamboo frame

- Stainless steel hardware
- Turned bamboo hub
- Bamboo finial
- Choose from 10 different finishes

Bamboo Furniture Bamboo furniture is the new alternative to wood furniture for outdoor envinroments due to its eco-friendly properties as well as its functionality in outdoor furniture. Bamboo itself is non toxic and non hazardous to the environment and is a very sustainable and renewable resource. It not only is the fastest growing plant in the world, but also absorbs more carbon dioxide than any other plant or treen, minimizing its impact on the environment. From a furniture standpoint, bamboo makes a great alternative to wood due to its naturally strong and durable stature, with a tensile strength that's similar to that of steel. It is resistant to warping, splitting, rotting, molding, or mildewing, and will neither splinter or leach. On top of it all, it also has a beautiful protective oil finish that enhances its natural golden color.